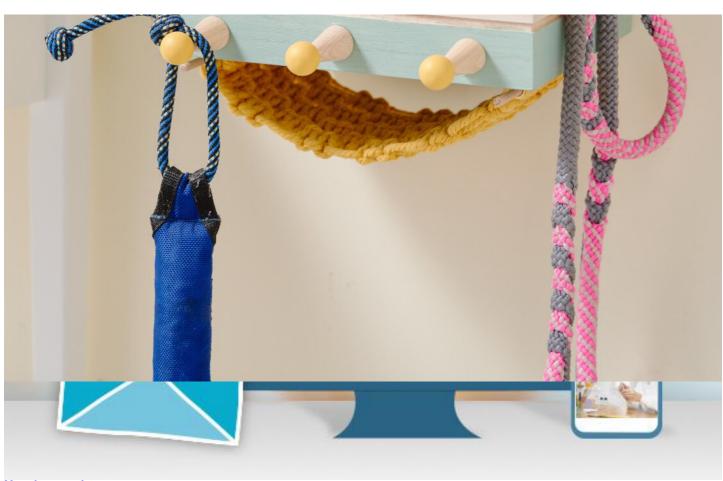

## Storage for pet accessories

## Instructions No. 2537

Difficulty: Advanced

Working time: 4 Hours

A practical idea for your four-legged family members! With just a little effort, a simple wooden box becomes a great storage station for toys, leashes or grooming utensils.