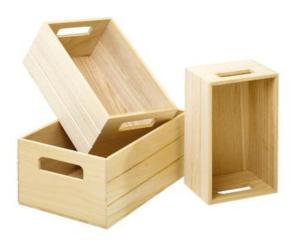

## VBS Wooden box, set of 3

19,95 € Item

details Quantity:

\_\_\_\_

Add to shopping cart