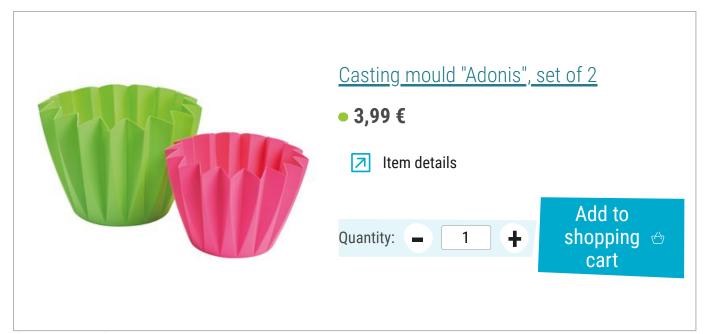

## And this is how it's done:

Mix the concrete mass with water according to the instructions on the product packaging. Fill the casting mould with the mixed concrete mass and place another casting mould in this mass. In this way you will later obtain the recess for the plant pot. Allow the creative concrete to harden for about 24 - 30 hours

Extra tip: You can use any casting mould to cast the creative concrete. However, not every mould can be

used untreated. To ensure that the cast concrete mould can be easily removed afterwards, the mould should be sprayed with release agent spray beforehand.