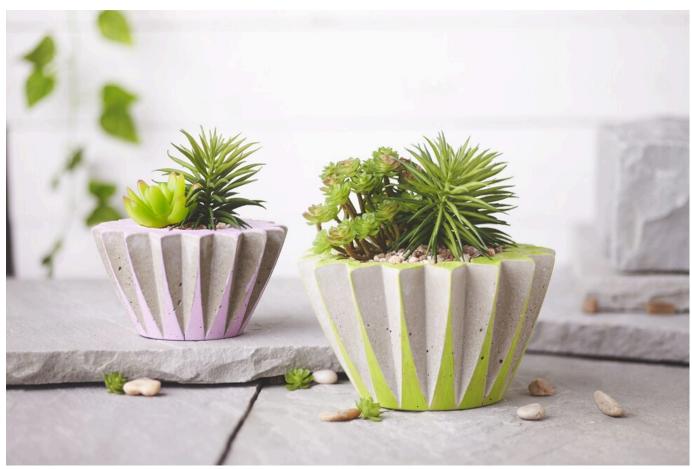

## Stylish planters made from creative concrete

**Instructions No. 1463** 

Difficulty: Advanced

Working time: 45 Minutes

Concrete is an incredibly versatile material that can do far more than just fulfil the basics of construction. With a little creativity and craftsmanship, you can create decorative containers for your green plants in no time at all. These homemade concrete planters not only give your home a modern, industrial look, but also offer a durable and unique way to express your love of plants.

Remove the concrete planter from the mould. Design them in colours according to your own taste.

For our idea, we sprayed Marabu do it colour spray into a glass and then applied it to the planters with a brush. This idea harmonises with other decorative objects sprayed with the paint: