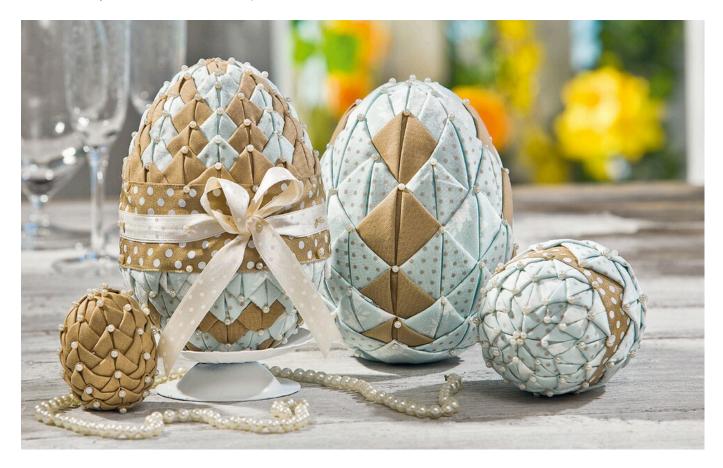

# Styrofoam eggs with artichoke technique

#### **Instructions No. 251**

Difficulty: Advanced

Working time: 1 hour 30 Minutes

**Classic artichoke technique** is so beautiful: **the** decorative eggs look very noble, decorated with harmoniously combined fabrics and pearls.

#### Material requirements

For the artichoke eggs you need 30 cm single-coloured Cotton fabric in Light brown, each 30 cm coloured contrast fabric with pattern, Pins, Polystyrene- eggs in the sizes 6 cm, 10 cm and 16 cm, Pins with decorative head, matching ribbon and - if available - a candle holder with thorn.

#### It's that simple:

Cut fabric squares in the sizes 4 x 4 cm and 8 x 8 cm, depending on the pattern

Pin a spread-out square on top of the egg in the middle. First fold four fabric squares into a triangle, fold the corners in and pin them all around with the tip pointing upwards.

Fold further fabric squares and place them in the spaces between the already fixed squares. Fill the whole egg with squares this way. To finish, fold all four corners of the square to the middle, turn them over and pin them with decoration-Pins . Decorate the Lace of the other squares with-Pins

Cut a cross in the last fabric square at the bottom of the two big eggs and fix the eggs on a candlestick or a bowl.

Extra tip: For some eggs, add ribbons or work with the fabric squares from both sides to the middle. Each egg looks different.