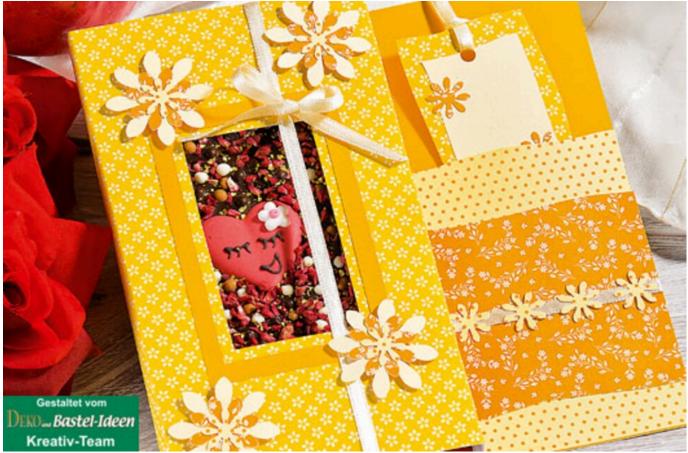

## Süße Grüße

## Instructions No. 225

Whether for Valentine's Day or any other occasion: Sweet greetings are always well received! Especially nice if they are also presented in a self-made, creative packaging.

Empfehlungen