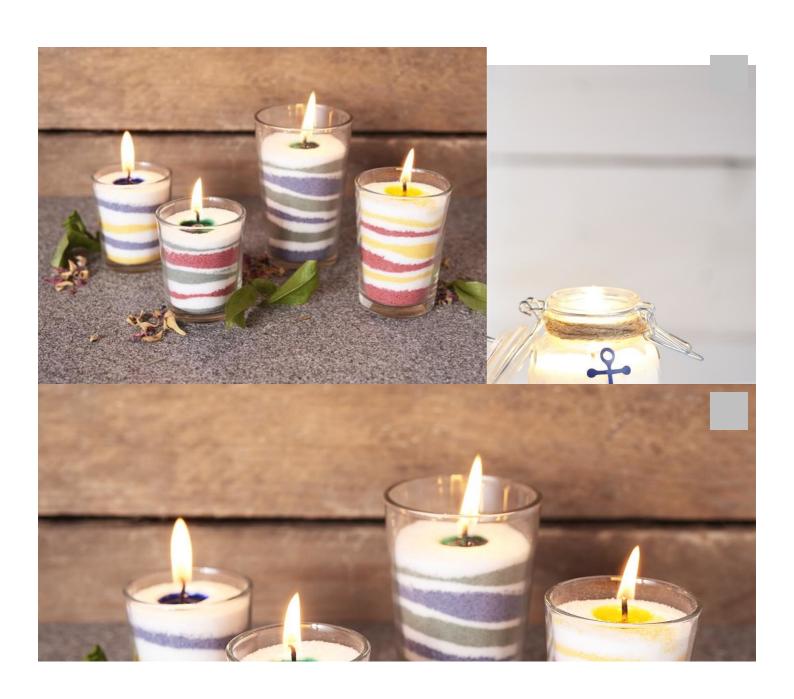

## Instructions No. 1624

Difficulty: Beginner

Working time: 20 Minutes

What could be better than sitting **outside on the balcony or terrace** in the light of a beautifully **designed candle.** Make your own candle **simply and quickly** according to your taste!