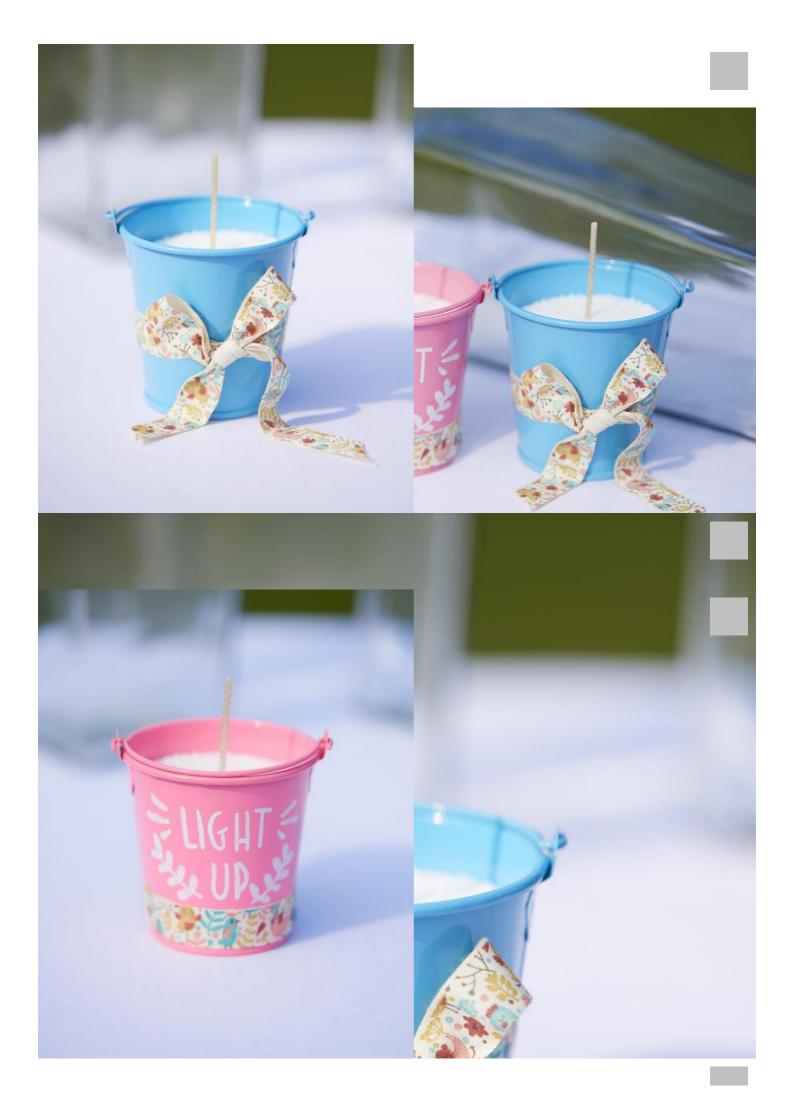

## Instructions No. 1624

Difficulty: Beginner

Working time: 20 Minutes

What could be better than sitting **outside on the balcony or terrace** in the light of a beautifully **designed candle.** Make your own candle **simply and quickly** according to your taste!