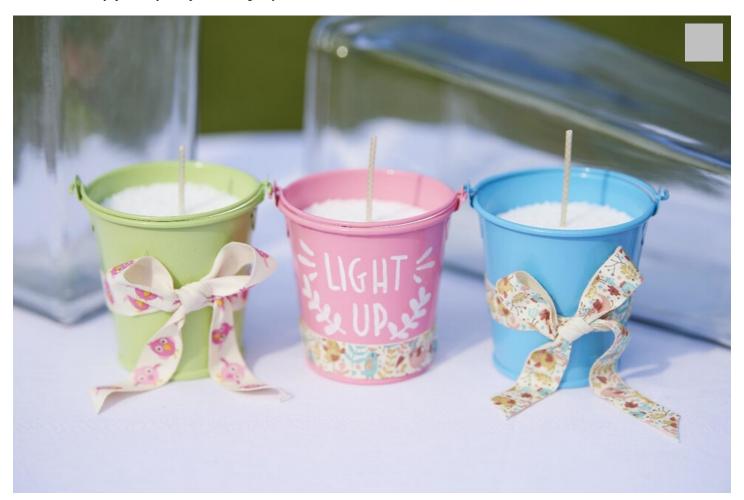

## Instructions No. 1624

Difficulty: Beginner

Working time: 20 Minutes

What could be better than sitting **outside on the balcony or terrace** in the light of a beautifully **designed candle.** Make your own candle **simply and quickly** according to your taste!