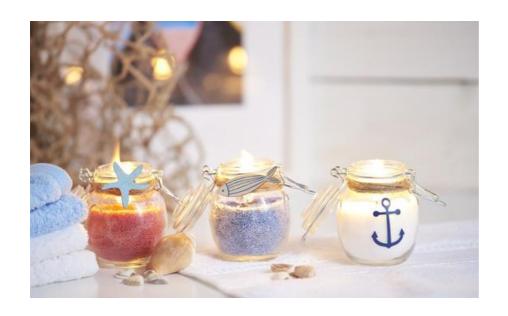

## Instructions No. 1624

Difficulty: Beginner

Working time: 20 Minutes

What could be better than sitting **outside on the balcony or terrace** in the light of a beautifully **designed candle.** Make your own candle **simply and quickly** according to your taste!