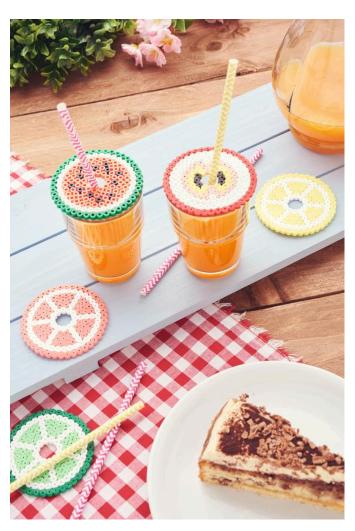

# Summer drinking glass covers made from Hama beads

**Instructions No. 1484** 

Difficulty: Beginner

Working time: 45 Minutes

#### There you go:

Practical, decorative and, above all, very easy and very quickly made: Protective covers for drinking glasses!

#### That's how it works:

You need besides the Hama-Pearls only round Hama-Pegboards. Place the beads according to your personal taste or as in this idea in the look of a sliced fruit: Lemon, Lime, Orange, Apple or Melon. The middle of the plate is cut out to leave a small opening for the straw later

The protective lids in the shape of fruit can also be laid very well by children from 3 years of age. As soon as the pattern is ready, the covered plate is covered with permanent iron-on foil and fixed together by ironing.