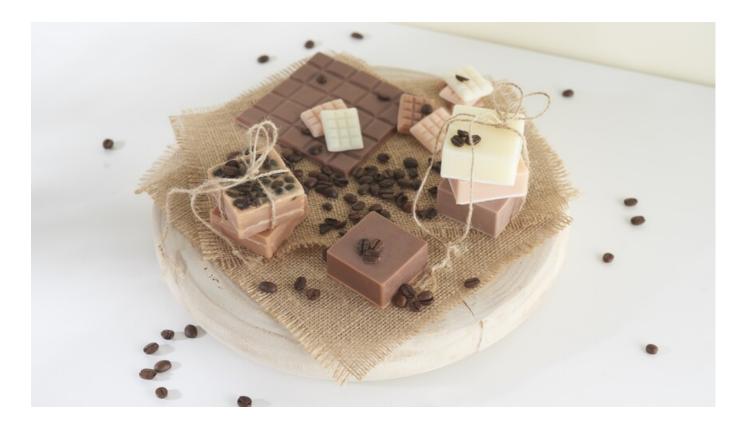

#### Chocolate or coffee soap:

Melt approx. 100 g per colour or fragrance.

Colour: 5 - 10 drops

Scent: any

Flower colourful soap:

Melt approx. 100 g per colour or fragrance

Colour: 2 - 5 drops

Scent: any

- 4. To fix the coffee beans and flowers on the soaps, lightly melt the soap in the desired places with a lighter or kitchen burner. Now place the decoration on top and let the soap cool down again.
- 5. Now you can arrange the soaps. They look beautiful draped on a tree slice and a small board.