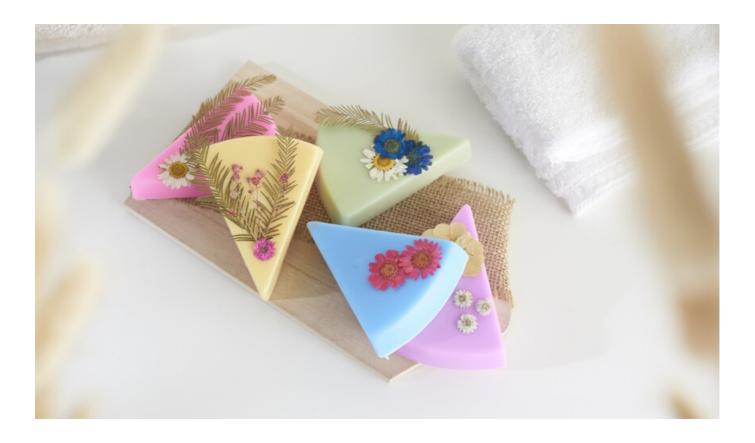

#### Chocolate or coffee soap:

Melt approx. 100 g per colour or fragrance.

Colour: 5 - 10 drops

Scent: any

Flower colourful soap:

Melt approx. 100 g per colour or fragrance

Colour: 2 - 5 drops

Scent: any

- 4. To fix the coffee beans and flowers on the soaps, lightly melt the soap in the desired places with a lighter or kitchen burner. Now place the decoration on top and let the soap cool down again.
- 5. Now you can arrange the soaps. They look beautiful draped on a tree slice and a small board.