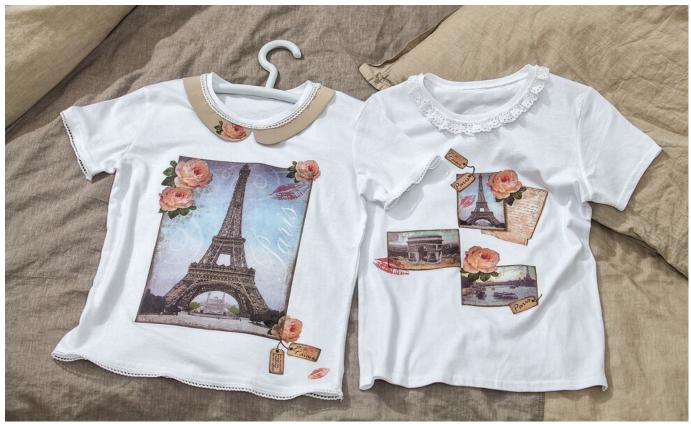

## **Instructions No. 654**

Difficulty: Advanced

Not only Paris fans will love these T-shirts. With the large motifs Straw silk paper-and sewn-on lace they look like expensive designer pieces - and yet they are homemade!

Here's how it works

First wash the T-shirts in clear water to remove the finish, then iron them after they are dry.

Cut out the motifs from the straw silk sheet and arrange them on the T-shirts. Mark the positions with line-ex pen.

apply Napkin varnish to the fabric within the markings, place the motifs on top and once again brush Napkin varnish over them until just over the edges

When dry, apply permanent iron-on film and fix with the iron for 10 to 15 minutes at cotton temperature. The T-shirts can then be washed at 30°C in the gentle wash cycle.

Transfer the template for the collar twice to Cotton fabric and cut out with seam allowance.

Fix the collar parts right sides together with Pins and sew together. Leave the straight side open for turning. Cut back the seam allowance slightly, turn the collar and fold the open side inwards. Sew tightly and press. Sew collar and bobbin lace onto the edge of the T-shirt neckline

Tip: If you don't want to sew a separate collar, a wide sewn-on Lace ribbon looks very pretty.

Apply a single rose from Straw silk paper with Napkin varnish to the collar. Sew white bobbin lace around the hem and sleeves.