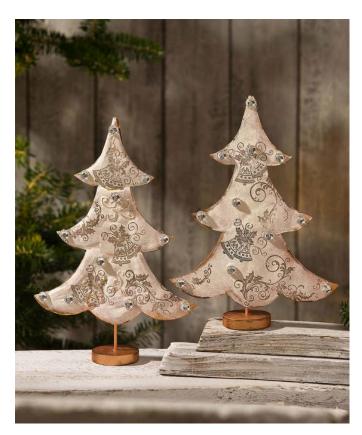

## Tannenbäume aus geprägtem Kupferblech

## **Instructions No. 430**

The small fir trees in country house style look particularly noble due to the warm copper tone. The nostalgic look can be achieved simply by plastic stamping and stamping.

Here's how it works

First prime the round bar and Wooden discs copper colored. Then use the template to make a Stencil and cut out four fir trees from the aluminium sheet. Dab antique white Handicraft paint.

After drying, stamp curlicues and bells on the white side of the fir trees and curlicues on the bare back. Tighten these firmly with the metal pressing tool and then sand the lines on the front until the copper sheet becomes visible again. The entire fir tree is then shaped three-dimensionally with the back of the spoon.

Glue two fir trees to each other with hot glue, fix a piece of round stick and glue it into the wooden disc. Finally, decorate the fir trees with gemstones.

Are you looking for another idea for the handicraft technique metal spinning?