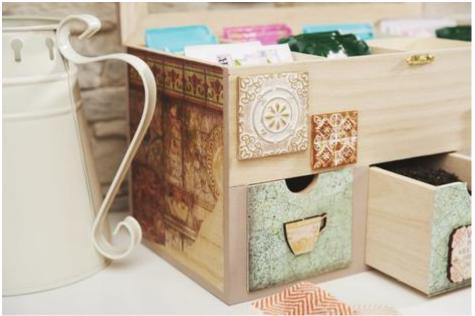

#### Tea box:

Paint some surfaces of the **tea box** with **acrylic paint** as desired.

Mix the **Ceramic Powder** according to the instructions, pour it into the **mould** and let it harden. When dry, remove from the mould and allow to dry a little more. Then dab on the acrylic paint with a sponge and apply a little **Cerantica metallic gold** with your finger to create beautiful accents.

Decorate the sides of the box with the **straw silk**. Cut out the desired motifs and stick them on with

Stamperia Colla Velo.

For the design of the drawers, cut paper from the Casa Granada Backgrounds **scrapbook block** in the appropriate size and glue it on with Craft Glue and add laser cut motifs.

Apply the finished castings also with Craft Glue.