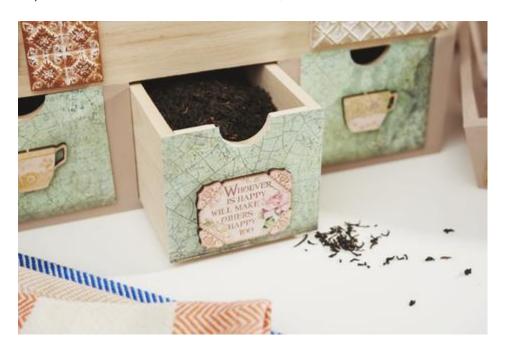

Decorate the sides of the box with the **straw silk**. Cut out the desired motifs and stick them on with

Stamperia Colla Velo.

For the design of the drawers, cut paper from the Casa Granada Backgrounds **scrapbook block** in the appropriate size and glue it on with Craft Glue and add laser cut motifs.

Apply the finished castings also with Craft Glue.