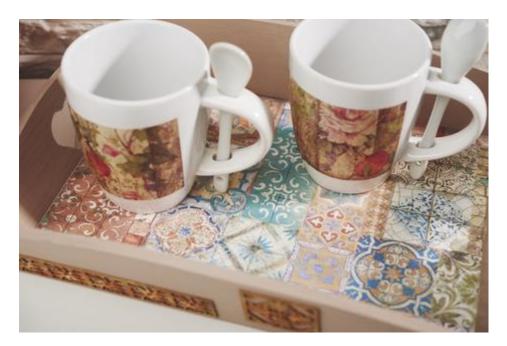

### Tray:

Paint some areas as desired with **acrylic paint**. Select a paper from the **scrapbook block** and stick it to the bottom of the tray.

Design the **decorative elements** with colours and **Patina anticante** and glue them to the sides of the tray.

### Mug:

Apply **straw silk** to the cups with **Wash it**. To do this, cut strips so that they can be placed around the cups and stick them on.

Important: As the varnish is not food-safe, make su