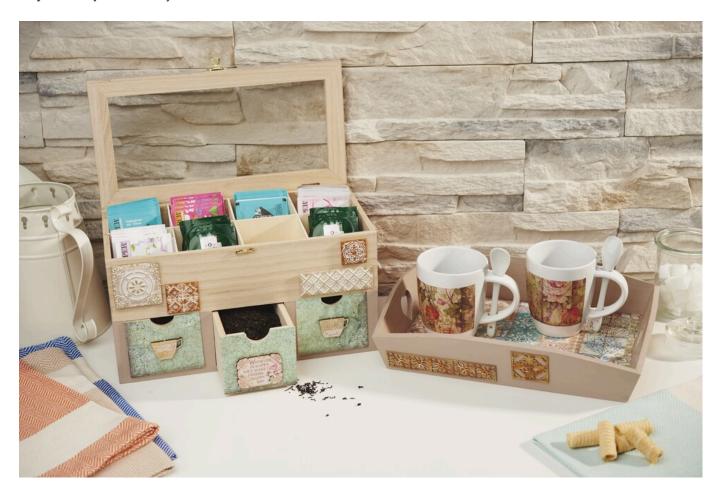

# Tea Box with Tray+Cups

**Instructions No. 2513** 

Difficulty: Advanced

Working time: 6 Hours

Our **tea box** is not only practical because you can organise your teas neatly, it also looks great. With the help of **scrapbook papers**, **decorative elements and straw silks**, you can create a stylish tea box and a **matching tray with cups** to serve your tea.

### This is how the beautiful arrangement is designed:

#### Tea box:

Paint some surfaces of the **tea box** with **acrylic paint** as desired.

Mix the **Ceramic Powder** according to the instructions, pour it into the **mould** and let it harden. When dry, remove from the mould and allow to dry a little more. Then dab on the acrylic paint with a sponge and apply a little **Cerantica metallic gold** with your finger to create beautiful accents.

Decorate the sides of the box with the **straw silk**. Cut out the desired motifs and stick them on with

Stamperia Colla Velo.

For the design of the drawers, cut paper from the Casa Granada Backgrounds **scrapbook block** in the appropriate size and glue it on with Craft Glue and add laser cut motifs.

### Tray:

Paint some areas as desired with **acrylic paint**. Select a paper from the **scrapbook block** and stick it to the bottom of the tray.

Design the **decorative elements** with colours and **Patina anticante** and glue them to the sides of the tray.

### Mug:

Apply **straw silk** to the cups with **Wash it**. To do this, cut strips so that they can be placed around the cups and stick them on.

Important: As the varnish is not food-safe, make su