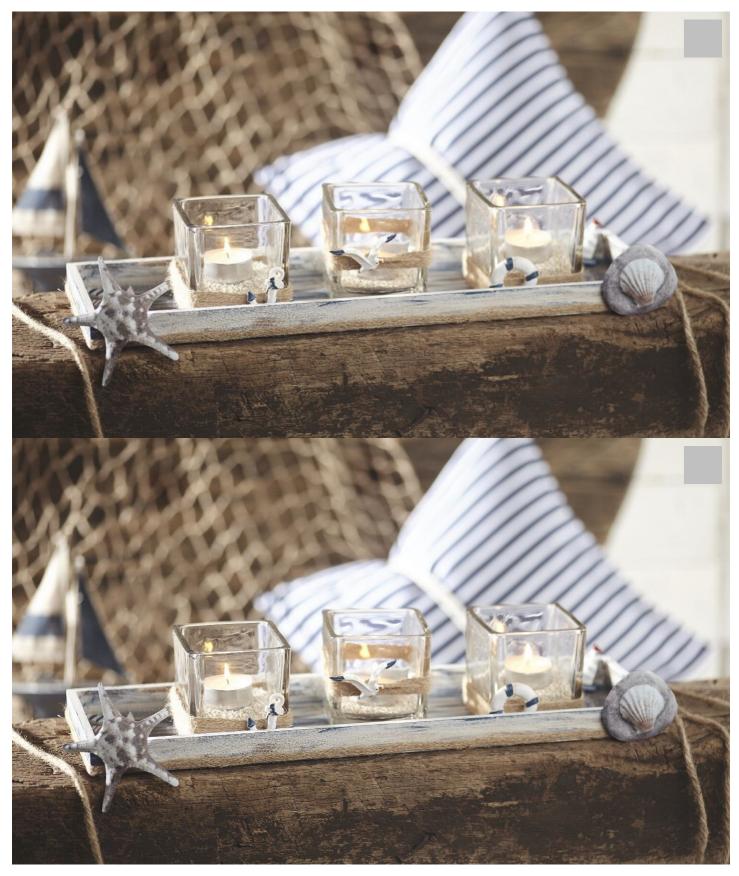

## Teelichtschale maritim

## Instructions No. 1629

Difficulty: Advanced

Working time: 1 hour

Bring home the **holiday spirit**. With our bowl with tea light glasses you have a greatlight source and decoration at the same time.

## Tray bowl, wood

**4,99 €** <u>RRP 5,99 €</u> <u>Item</u> <u>details</u> Quantity: 1

Add to shopping cart

| 726085    | VBS Napkin varnish "Matt"100 ml        | 1 |
|-----------|----------------------------------------|---|
| 689366    | VBS LED tea lights, 4 pcs., with timer | 1 |
| 130851    | VBS Painting sponges                   | 1 |
| 563178-01 | Stamping foil, 3 piecesGold/Gold       | 1 |
| 644303-03 | VBS Double page Adhesive tape3 mm      | 1 |