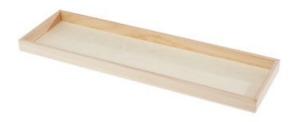

## Tray bowl, wood

**4,99 €** <u>RRP 5,99 €</u> <u>Item</u> <u>details</u> Quantity: 1

Add to shopping cart

| 726085    | VBS Napkin varnish "Matt"100 ml        | 1 |
|-----------|----------------------------------------|---|
| 689366    | VBS LED tea lights, 4 pcs., with timer | 1 |
| 130851    | VBS Painting sponges                   | 1 |
| 563178-01 | Stamping foil, 3 piecesGold/Gold       | 1 |
| 644303-03 | VBS Double page Adhesive tape3 mm      | 1 |