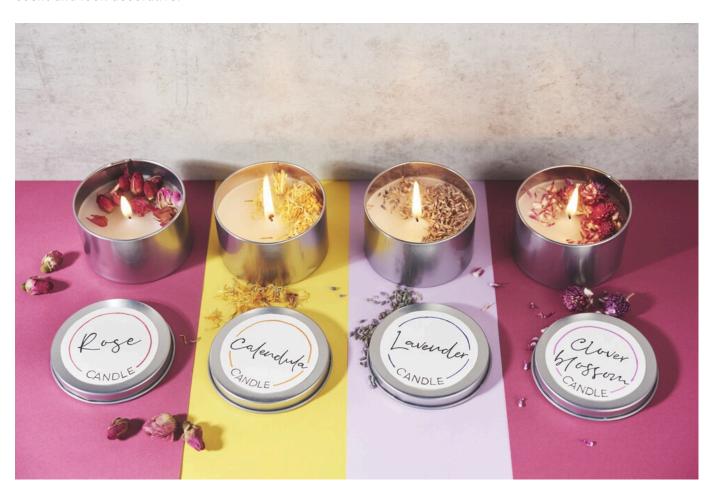

## Tin candles with dried flowers

**Instructions No. 2240** 

Difficulty: Advanced

Working time: 2 Hours

These beautiful **candles** are **handmade**. They are an ideal gift at any time of year, such as a **birthday candle**, as a **hostess gift** and on many other occasions. The beautiful candles in the metal tins spread a pleasant scent and look decorative.

## This is how the candles are poured:

You will need approx. 160 g of wax per metal tin.

First place the **candle wick** in the metal box. It is best to stick it in the centre with a little glue and wrap it around a skewer or fix the wick with a clothes peg, which you then place on the tin so that it is centred when you pour in the wax.

Then melt the wax in a water bath at a low temperature or in a melting pot and add some **scented oil** if you like. Carefully pour the liquid wax into the tins. The candle will sink in a little after the drying time. If this is not desired, then a little extra wax can be melted and poured onto the dried candle.

After the drying time, the **flowers** are decorated on the candles.

Finally, the **banderoles** are designed and glued onto the lids.

**Info:** The dried blossoms are only decoration. They should be removed during the burning process as they are highly flammable.