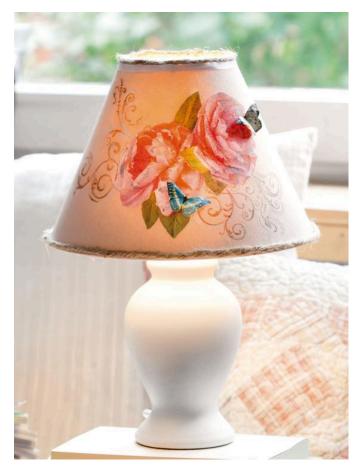

# Tischlampe mit Blüten im Landhaus-Stil

#### Working time: 45 Minutes

With this **table lamp in country house style**, the natural coloured fabric forms the basis for this decoration. The **large-format flowers** combined with the fine tendrils and the rustic Jute are thus optimally shown to advantage. As a special feature you can **decorate** the lamp with a **metal** butterfly.

#### And it is as simple as that:

- Cut the fabric roughly to the circumference of the lampshade.
- Apply the Effect Glue to the Lampshade and lay the fabric on top.
- Cut off the excess material.
- When the glue is dry, stamp the squiggles on.
- Cut the designs from Straw silk paper and fix them on the fabric with Napkin varnish .
- Prime the metal in white, let it dry and then stick the butterfly motif onto the fabric with Napkin varnish .
- Cut it out and emboss the outline from the front and then emboss the areas on the mat from the back.
- Fix the tape-Ribbon to the lower edge and double to the upper edge of the shade and use it to attach the Jute-Cord and the Satin ribbon.
- Now decorate the lamp with the butterfly, which you bend together slightly in the middle and also fix it with tape-Ribbon .