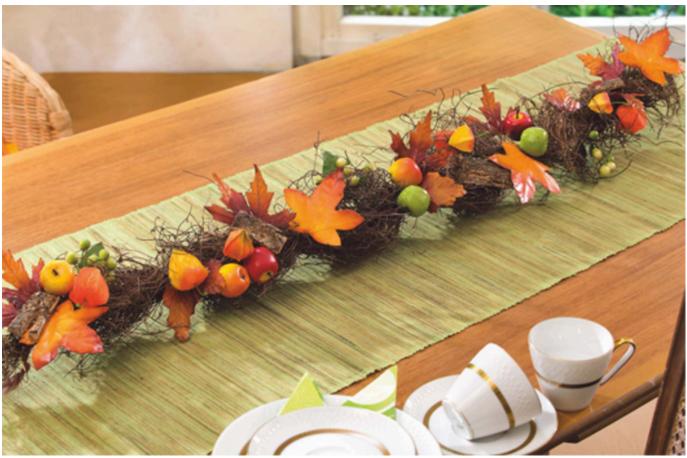

## Tischschmuck im Herbst-Look

## **Instructions No. 113**

This is ingenious: you determine the length of this table decoration yourself! By stringing together the willow branches

- ..you can design your tablet to fit exactly..
- .. because the "soul" of jute cord holds everything together safely and almost invisibly. Further autumnal Floristry-elements provide a noble and rustic "touch" and promise great comfort.