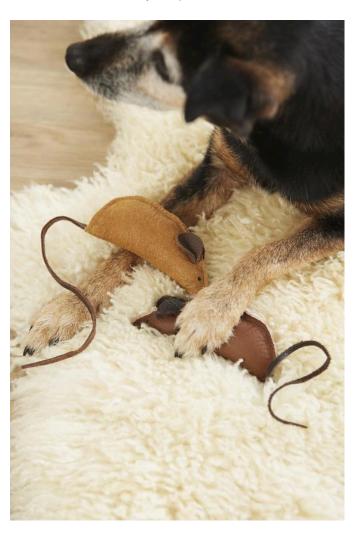

#### This is how you sew the mice:

Print out the template and cut it out. Now fold the **leather fabric** left to left, i.e. the right, good sides of the fabric point outwards and can be seen when sewing. Place the template on the fabric, transfer it and cut it to size. Cut the ears down to the middle, fold them and sew the ears together at the bottom. For the tail simply cut a strip. Note that a piece of the tail will be sewn into the body later, so that it holds well. You have to add this piece to your desired length. The dotted line on the mouse body will later represent the nose of the mouse. Transfer this pattern 2x to a leather fabric

First sew one nose each onto the respective fabric body. Fold the body to a mouse shape. First of all the ears are sewn on. Then put a piece of the tail as well as rattle **and filling cotton wool into the** folded body. Sew the mouse together just below the leather edge.

**TIP:** So that the mouse doesn't break so quickly later and your pet can enjoy it for a long time, sew the seam a second time (double seam).

Finally, take a black thread and sew two small dots for the eyes on the mouse by hand.

And we're ready to start playing..