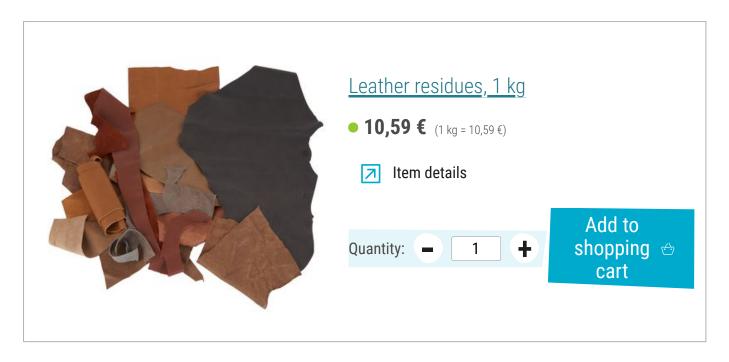

### Article information:

| Article number | Article name                        | Qty |
|----------------|-------------------------------------|-----|
| 835237         | Leather residues, 1 kg              | 1   |
| 241809         | Rattles, Ø approx. 2.6 cm, 2 pieces | 1   |
| 232487         | VBS Fill wadding, white, 300 g      | 1   |