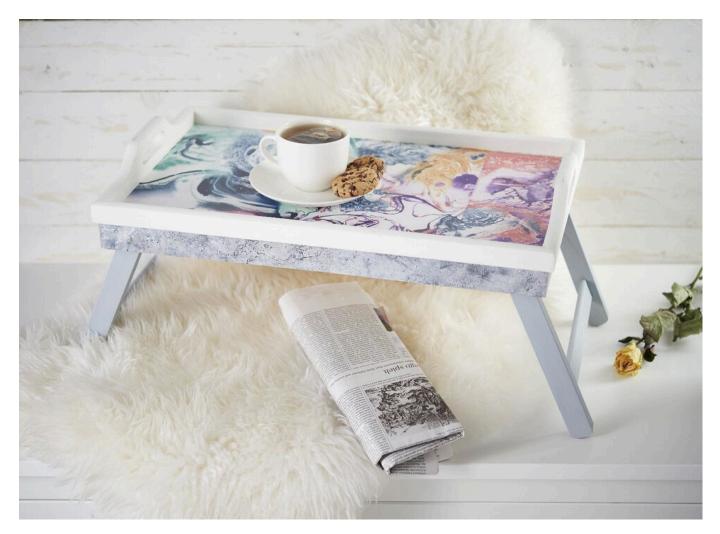

## Instructions No. 1654

Difficulty: Beginner

Working time: 45 Minutes

Create a fantastically beautiful tray that is practical at the same time in no time at all. Designed in the trendy Pouring design with décoptach papers, it is an eye-catcher. Who wouldn't like to have breakfast delivered to bed with this tray?

The next step is to design the tray surface and the border. Cut **out** décopatch papers and stick them onto the inside of the tray and the lower border using Paperpatch glue . For this purpose, spread the surfaces to be designed with **Paperpatch adhesive** Place the papers on the paper and spread the glue on the papers once more. A soft brush is best suited for this <u>.</u> Let everything dry well.

And already you have a super beautiful and practical tray! Also great as a gift idea!