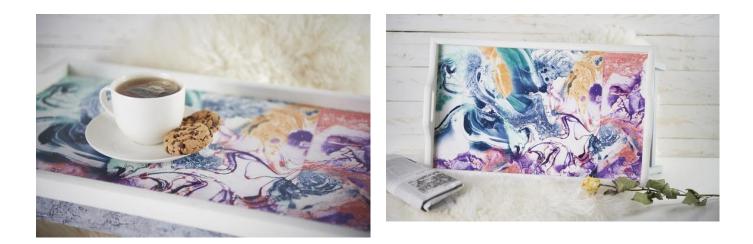

The next step is to design the tray surface and the border. Cut **out** décopatch papers and stick them onto the inside of the tray and the lower border using Paperpatch glue . For this purpose, spread the surfaces to be designed with **Paperpatch adhesive** Place the papers on the paper and spread the glue on the papers once more. A soft brush is best suited for this <u>.</u> Let everything dry well.

And already you have a super beautiful and practical tray! Also great as a gift idea!