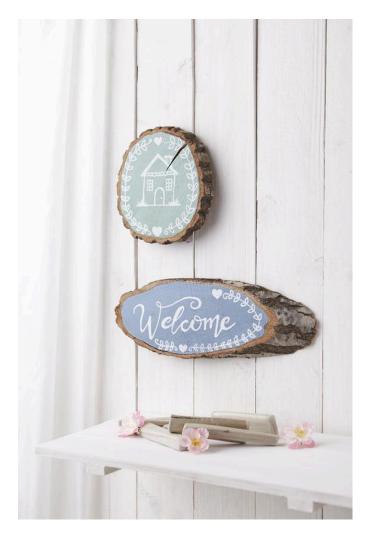

# Trendy wall decoration with tree slices

#### **Instructions No. 1489**

Difficulty: Beginner

Working time: 20 Minutes

Rustic decorations with pretty handlettering lettering are very trendy and look simply great. Today we show you how to create this beautiful wall decoration with little material and effort.

### Paint with Chalky Color

The first step is to prime the Wooden discs with Chalky Color. For our example we have used <u>the</u> <u>colors antique green</u> and Antique Blue from the <u>VBS</u> <u>Chalky Color set "Best of.."</u>. For a strong and rich color result, you should apply 2 layers of paint.

After the paint has dried well, a <u>transparent panel</u> <u>varnish</u> is applied. The varnish transforms the surface into a blackboard, which can be easily written on with chalk **or** chalk markers and can be wiped off again later

#### The finishing touches

At the end an individual lettering with a **<u>Chalk</u>** <u>marker</u>. Draw with Chalk marker directly on the painted tree disc (in case of mistakes the chalk can easily be wiped off again) or use a template and transfer your motif.

To give it a personal touch, you can decorate Wooden discs with pretty decorative elements such as borders, arrows or hearts.

**Tip**: In the **Book "Handlettering - The big book of jewellery elements"** you will find many great suggestions and ideas.