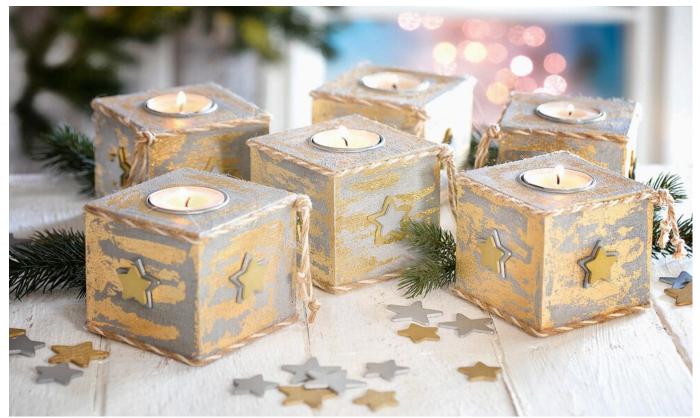

# Tutorial: Noble tea light cubes with concrete & leaf metal

**Instructions No. 1256** 

With only little effort you can make shiny Christmas lights from simple tea light cubes. The noble effect results from the combination of concrete effect and Leaf metal.

#### And it's that easy:

The VBS Tea light cubes consist of untreated raw wood. The clear surface of the cubes is ideal for priming with paint. For this handicraft idea, concrete effect paste was chosen for the primer. With a small sponge, it is particularly easy to distribute the paint evenly on the surface of the cube by dabbing. As soon as the primer is dry, Leaf metal can be applied.

#### How do I work with Leaf metal?

Leaf metal are wafer-thin metal foils or flakes. The areas of a painting ground or in this case the tea light cubes, which are to be covered with Leaf metal, are first painted with Gold leaf priming milk. Then, Leaf metal is applied to the wet surface using a napkin brush. After the Gold leaf priming milk is dry, excess Leaf metal-particles can be easily removed from the design surface with the Bristle brushes It is recommended to catch the remaining Leaf metal with a Handicraft mat. Even small flakes can still be used well later.

With hot glue or Handicraft glue the tea light cubes can now be decorated with further with small stars and Jute ribbon .