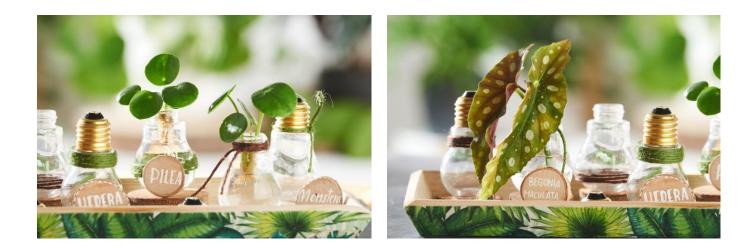

## Decorate decorative light bulbs

Wrap strips of the light bulbs with jute tape. This can be held in place well with double-sided tape or a bit of craft glue.

Use bark slices as coasters and also use them to label your plant cuttings with a marker.

Place the bulbs on the tray: open bulbs filled with offshoots as well as more closed bulbs.