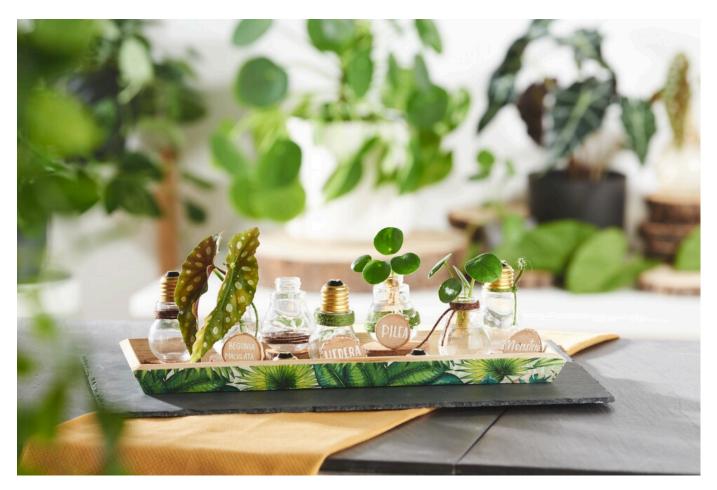

## Urban Jungle plant nursery

Instructions No. 2562

Difficulty: Beginner

Working time: 2 Hours

You want to grow new green plants from cuttings? Our plant growing station is practical and decorative at the same time! The pretty decorative bulbs can be screwed on and find a place as mini-vases on the wooden tray decorated with napkin technique. Everything is very quickly tinkered.

## Decorate decorative light bulbs

Wrap strips of the light bulbs with jute tape. This can be held in place well with double-sided tape or a bit of craft glue.

Use bark slices as coasters and also use them to label your plant cuttings with a marker.

Place the bulbs on the tray: open bulbs filled with offshoots as well as more closed bulbs.