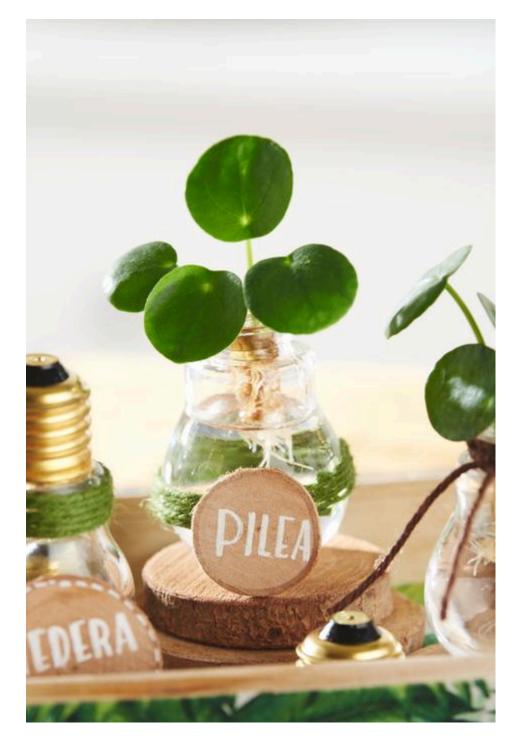

## Decorate decorative light bulbs

Wrap strips of the light bulbs with jute tape. This can be held in place well with double-sided tape or a bit of craft glue.

Use bark slices as coasters and also use them to label your plant cuttings with a marker.

Place the bulbs on the tray: open bulbs filled with offshoots as well as more closed bulbs.