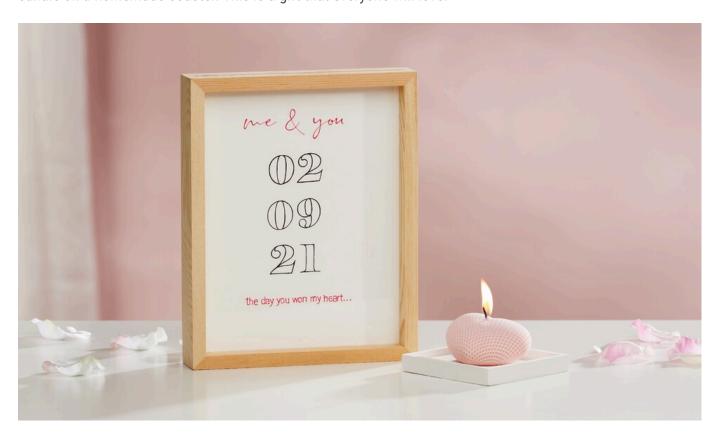

# Valentine's Day Gift Candle and Memory Frame

**Instructions No. 2713** 

Difficulty: Beginner

Working time: 1 hour 30 Minutes

Make Valentine's Day very personal by setting the scene for YOUR date, along with a self-poured heart candle on a homemade coaster. This is a gift that everyone will love.

#### Pour heart candle

First, poke a small hole in the centre of the candle mould and pull the wick through. Now melt seven tablespoons of organic wax granulate. Add colouring granules and fragrance oil to the liquid wax as desired. Mix everything well and pour the mixture into the heart shape. As soon as the wax has dried sufficiently, you can remove the heart from the mould.

#### **Moulding candle coasters**

Mix 4 tablespoons of creative casting slip and pour it into the mould. After approx. 1 hour, the coaster is dry enough to be carefully removed from the mould.

### **Design the Valentine's Day picture**

Cut the A4 paper to the size of the acrylic disc. Download the motif template, compose your personal date as well as the messages on another piece of paper to your individual template, place this template under the paper cutting and trace everything. To achieve a better contrast, you can trace contours with a fineliner and place them in the frame.