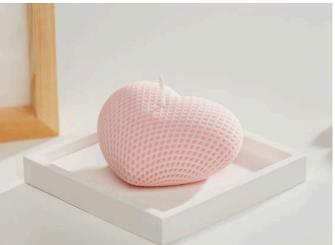

#### Pour heart candle

First, poke a small hole in the centre of the candle mould and pull the wick through. Now melt seven tablespoons of organic wax granulate. Add colouring granules and fragrance oil to the liquid wax as desired. Mix everything well and pour the mixture into the heart shape. As soon as the wax has dried sufficiently, you can remove the heart from the mould.

#### **Moulding candle coasters**

Mix 4 tablespoons of creative casting slip and pour it into the mould. After approx. 1 hour, the coaster is dry enough to be carefully removed from the mould.