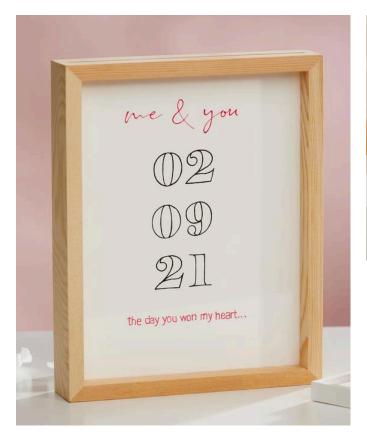

### **Design the Valentine's Day picture**

Cut the A4 paper to the size of the acrylic disc. Download the motif template, compose your personal date as well as the messages on another piece of paper to your individual template, place this template under the paper cutting and trace everything. To achieve a better contrast, you can trace contours with a fineliner and place them in the frame.