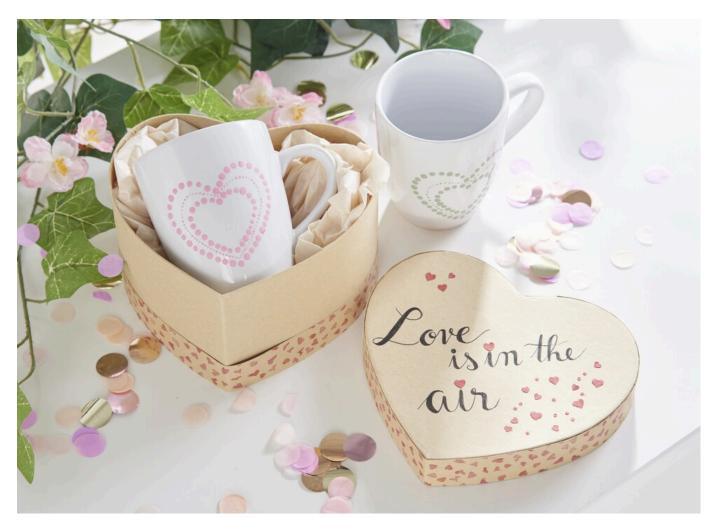

## Valentine's Day Mug and Box

Instructions No. 2158

Difficulty: Advanced

Working time: 3 Hours

**Love is in the air...** Treat your loved one and give them a great **surprise**. The mugs look very beautiful and are easy to make. Later you can drink a beverage of your choice together out of the beautifully designed mugs and enjoy the day together.

## This is how the cups and the box are designed:

Mug:

- 1. Punch out two hearts in different sizes from the **cardboard**. Stick them to the dust- and grease-free cups using masking tape.
- 2. Use the **bamboo skewer** to dab on the hearts dot by dot. Leave the painted cups to dry for 4 hours.
- 3. Then place in a cold oven and bake at 160 degrees for 90 minutes. Leave to cool in the oven.

## Box:

- 1. Decorate the box with the "Dancing Hearts" **photo card** by cutting out a strip the same height as the lid and gluing it around the lid.
- 2. Use the **magnetic punch** to cut out small hearts from the plain cardboard and glue them to the lid of the box with craft glue as you like.
- 3. Use the Posca **marker** to write on the lid as you wish.
- 4. Place a sheet of **straw silk** in the box and put the cold cups inside.