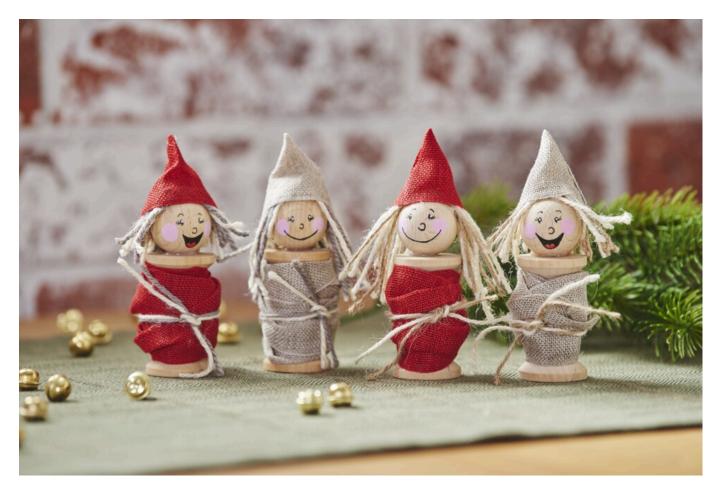

## VBS Kreativ-Set "Garnrollen-Wichtel"

## Instructions No. 1992

Difficulty: Beginner

Working time: 1 hour 30 Minutes

These cheerful gnomes can hardly wait to be designed by you and then arranged in your home. With our practical **VBS Creative set "Garnrollen-Wichtel"** and a helpful template, you can do this in no time at all. In addition to the set, you will also need hot only glue, Fineliners, Marker in different colours and a pair of scissors.

## Thus the gnomes are created:

Halve the length of the **linen ribbons** so that you have two strands per colour. Cut a 6 cm long piece from each Linen ribbon of them, from which the cap is **formed**. Take the **pattern** to hand. Place the piece in front Jute ribbon of you and fold the corners as shown in the pattern to form a triangle. Where the sides of the tape meet, glue must be applied. Cut off the excess pieces

The **Wooden balls** are **glued** to the thread reel with some **hot glue**. Around each yarn roll a piece from **Linen ribbon** loosely wrapped around. First fix the beginning with hot glue, then wrap and fix the end again with glue

The hair of the gnomes is cut from **jute cords** and attached **to the** head with **hot glue**. Combine the lightest colour with the brown and grey Ribbon. Put on the cap and fix it with some glue. In the same colour combination as the hair with the jute cords, a belt with a double knot is wrapped around the bobbins

Then paint the faces with **markers** and **fineliners**. You can use our template to help you.