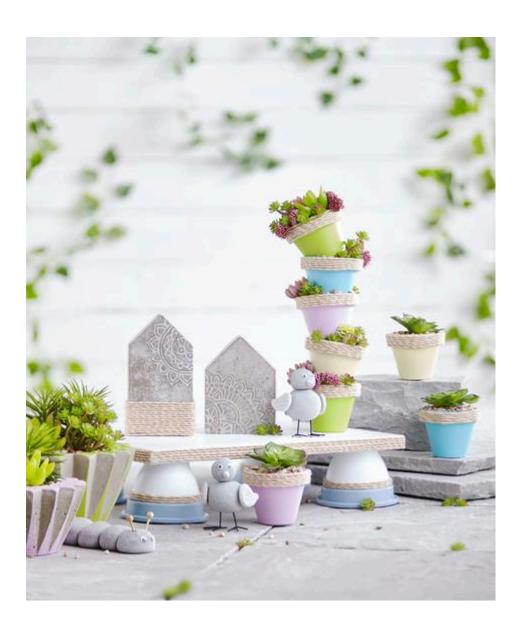

## Are you interested in further concrete design ideas?

Creative concrete is available for casting and kneading. Matching plant pots - ready is your trendy garden style for this season. Discover also the following ideas:

- Instruction no. 1461 Concrete houses with ornaments
- Instruction no. 1451 Herbal tower from terracotta pots
- Instruction no. 1462 Clay concrete figures