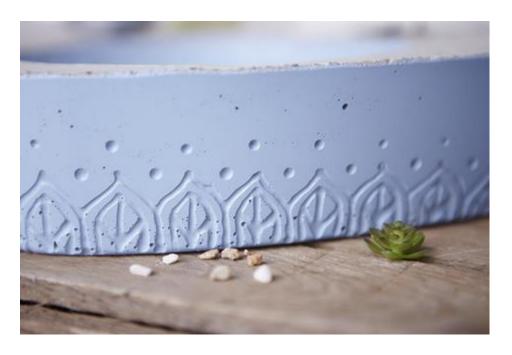

## Concrete design with ornamental pattern

The bird bath gets its special look by creating special contours with the concrete art liner: For this purpose, you draw any motif on the inside of the concrete casting mould with the concrete art liner. When drawing, make sure that you paint the motif negatively (mirror-inverted) and that the finished contours dry out like rubber within 2-3 hours.

To weight the Polystyrene ball simply put a small Stone in and let the concrete mass harden for 24-30 hours.

After you have released the hardened bird bath from the mould, the rubber-like contours of the concrete art liner can be easily removed from the hardened concrete with a pointed object.