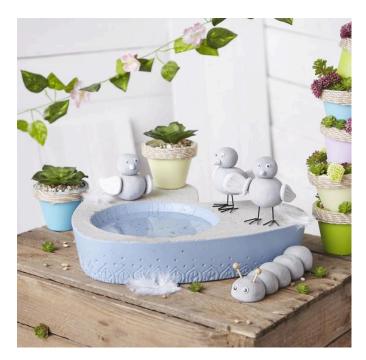

## Vogeltränke aus Beton

Instructions No. 1449

Difficulty: Advanced

Working time: 30 Minutes

In this manual we show you how to create your own individual bird bath in no time at all.

## Concrete design with ornamental pattern

The bird bath gets its special look by creating special contours with the concrete art liner: For this purpose, you draw any motif on the inside of the concrete casting mould with the concrete art liner. When drawing, make sure that you paint the motif negatively (mirror-inverted) and that the finished contours dry out like rubber within 2-3 hours.

The bird bath can be coloured with the Marabu do it Spray.