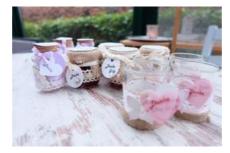

We **decorated** the glass vessels with **Lace ribbon.** To attach the Lace ribbon we put some double-sided Adhesive tape on the belly of the glass vessel and fixed the Lace ribbon on it. On glass the Adhesive tape sticks wonderfully and is a clean alternative to liquid glue. As a loving extra we have glued a wooden feather on a thin lilac Satin ribbon. The feather is in this case the recurring element of our wedding. Lilac our wedding color. The Satin ribbon is glued to the Lace ribbon with a slightly narrower double-sided Adhesive tape

For the **trailers** we **have cut Coloured paper to the DIN A4 format.** In this size, we can print it with a standard printer. In the PC we have**chosen** a nice font **and placed the word** "thank you" **several times** on one page. In order to determine whether the font size and arrangement is suitable for punching out the word, the page should first be printed out on normal Paper - then only on the fixed Coloured paper. For the lid of the jar we printed out the names of the bridal couple and the wedding date. When creating the font, make sure that the font is arranged and sized correctly. Test some printouts to find the right size for punching

Punch the Coloured paper with a **Motif Punch of your choice**. For the cover we have used a **serrated circle** with a diameter of about 3.8 cm. For the pendant we also used this Motif Punch and additionally we used a **Motif Punch with a heart motif with a** diameter of 2.5 cm. For punching the pendant the Coloured paper for the two pendants circle and heart is punched with an eye punch and then wrapped around the glass with a Satin ribbon . With a nicely tied bow the simple glass bottle becomes a **beautiful, festive guest gift.** 