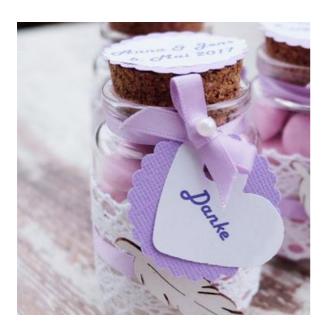

We **decorated** the glass vessels with **Lace ribbon.** To attach the Lace ribbon we put some double-sided Adhesive tape on the belly of the glass vessel and fixed the Lace ribbon on it. On glass the Adhesive tape sticks wonderfully and is a clean alternative to liquid glue. As a loving extra we have glued a wooden feather on a thin lilac Satin ribbon. The feather is in this case the recurring element of our wedding. Lilac our wedding color. The Satin ribbon is glued to the Lace ribbon with a slightly narrower double-sided Adhesive tape

For the **trailers** we **have cut Coloured paper to the DIN A4 format.** In this size, we can print it with a standard printer. In the PC we have**chosen** a nice font **and placed the word** "thank you" **several times** on one page. In order to determine whether the font size and arrangement is suitable for punching out the word, the page should first be printed out on normal Paper - then only on the fixed Coloured paper. For the lid of the jar we printed out the names of the bridal couple and the wedding date. When creating the font, make sure that the font is arranged and sized correctly. Test some printouts to find the right size for punching

Punch the Coloured paper with a **Motif Punch of your choice**. For the cover we have used a **serrated circle** with a diameter of about 3.8 cm. For the pendant we also used this Motif Punch and additionally we used a **Motif Punch with a heart motif with a** diameter of 2.5 cm. For punching the pendant the Coloured paper for the two pendants circle and heart is punched with an eye punch and then wrapped around the glass with a Satin ribbon . With a nicely tied bow the simple glass bottle becomes a **beautiful, festive guest gift.** 