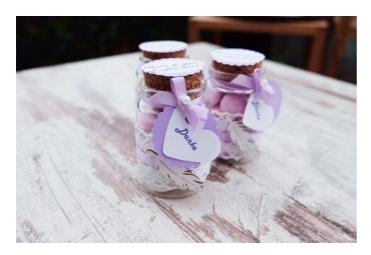

We **decorated** the glass vessels with **Lace ribbon.** To attach the Lace ribbon we put some double-sided Adhesive tape on the belly of the glass vessel and fixed the Lace ribbon on it. On glass the Adhesive tape sticks wonderfully and is a clean alternative to liquid glue. As a loving extra we have glued a wooden feather on a thin lilac Satin ribbon. The feather is in this case the recurring element of our wedding. Lilac our wedding color. The Satin ribbon is glued to the Lace ribbon with a slightly narrower double-sided Adhesive tape

For the **trailers** we **have cut Coloured paper to the DIN A4 format.** In this size, we can print it with a standard printer. In the PC we have**chosen** a nice font **and placed the word** "thank you" **several times** on one page. In order to determine whether the font size and arrangement is suitable for punching out the word, the page should first be printed out on normal Paper - then only on the fixed Coloured paper. For the lid of the jar we printed out the names of the bridal couple and the wedding date. When creating the font, make sure that the font is arranged and sized correctly. Test some printouts to find the right size for punching

Punch the Coloured paper with a **Motif Punch of your choice**. For the cover we have used a **serrated circle** with a diameter of about 3.8 cm. For the pendant we also used this Motif Punch and additionally we used a **Motif Punch with a heart motif with a** diameter of 2.5 cm. For punching the pendant the Coloured paper for the two pendants circle and heart is punched with an eye punch and then wrapped around the glass with a Satin ribbon . With a nicely tied bow the simple glass bottle becomes a **beautiful, festive guest gift.** 