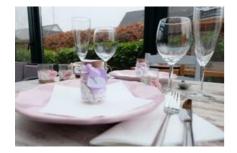

#### How do I decorate the gift?

Again, let your creativity run free and decorate the gifts to match your wedding or theme. Our example was decorated with a feather element and in the colours Pink, white and Lilac. soft tones, which fit perfectly to a spring-like wedding.

## And so it goes

Fill the jars with a sweet of your choice (wedding almonds, pepper mint, fruit gum, etc.). We have used pink and white chocolate lentils for our guest gift, which you will find everywhere in food retail stores.

We **decorated** the glass vessels with **Lace ribbon.** To attach the Lace ribbon we put some double-sided Adhesive tape on the belly of the glass vessel and fixed the Lace ribbon on it. On glass the Adhesive tape sticks wonderfully and is a clean alternative to liquid glue. As a loving extra we have glued a wooden feather on a thin lilac Satin ribbon. The feather is in this case the recurring element of our wedding. Lilac our wedding color. The Satin ribbon is glued to the Lace ribbon with a slightly narrower double-sided Adhesive tape