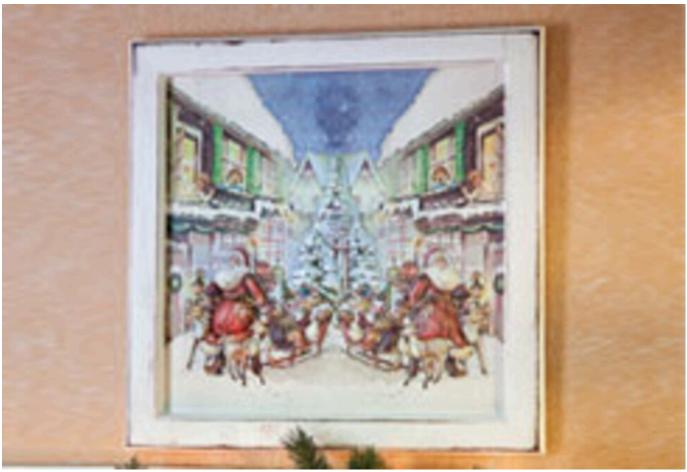

## Weihnachtlich gestalteter Holz-Bilderrahmen

## Instructions No. 950

Christmas pictures are indispensable in the Advent season. In this wooden picture frame a Napkin with colourful marketplace hustle and bustle was placed and refined in 3D look with embossed metal. Catch the mood and design your picture in a few steps.

## And it is as simple as that:

Prime the picture frame in white and let it dry.

Remove the two unprinted layers of paper from Napkin,. Spray the spray adhesive on the motif field of the frame and place the entire napkin motif on top. If necessary, carefully peel off and reposition the napkin motif.

Now you can fix the napkin motif with Napkin varnish.

Glue the large, central Santa Claus motif from Napkin onto a white primed aluminium sheet. After drying, cut out the motif, place the motif on the special mat and draw the contours from the front with the metal pressing tool.

Turn the sheet metal over and emboss it plastically from the back with the large metal pressing tool. Rework the contours again and again with the small ball.

Fix the finished motif with hot glue on the central Napkins motif.

Finally, pull the Ink Pads over the edges to emphasize them and fix the picture eyelets with the fitting pins.