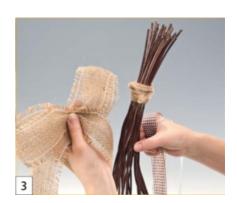

 $After \ \textbf{40 rounds}, loosely we ave three \ \textbf{stakes} \ each \ and \ fix \ them \ in \ the \ desired \ length \ and \ shape \ first \ with \ wire \ and \ then \ with \ Jute \ yarn \ .$ 

The Rattan cane now let it dry completely. The Wooden balls fix it under the floor withwood glue

With natural coloured Jute ribbontie a bow around the Jute yarn in water blue organza and brown checked ribbon.