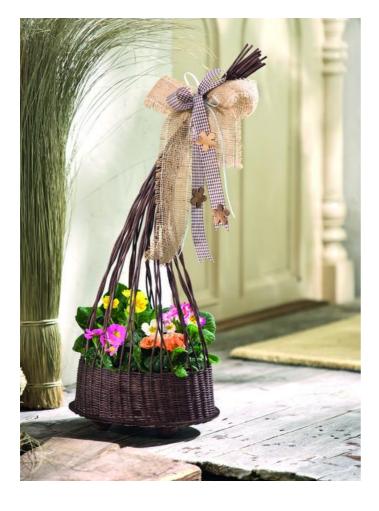

## Wicker plant basket

Instructions No. 1326

JJJJ Difficulty: Advanced

O Working time: 0 Minutes

A real classic are **floristically decorated plant baskets with** long, converging branches at the top. This variation with the **slightly inclined look** could soon be on your doorstep!

Fix the wooden flowers on the check ribbon. Decorate the basket with fresh green and flowers.

Article information:

| Article number | Article name                                      | Qty |
|----------------|---------------------------------------------------|-----|
| 659048         | VBS Base for baskets "Round"Ø 25 cm               | 1   |
| 650885         | VBS Rattan cane natural, blue tape, Ø 2,0 mm125 g | 1   |
| 650908         | VBS Rattan cane natural, blue tape, Ø 3 mm125 g   | 1   |
| 754415-16      | Wood stain, 50 mlSweet Chestnut                   | 1   |
| 754415-18      | Wood stain, 50 mlEbony                            | 1   |
| 415712-48      | Organza ribbon, 3 mmWater Blue                    | 1   |
| 330350         | VBS Painting sponges, 3 pieces                    | 1   |
| 601573         | Winding wire, green                               | 1   |
| 970020         | VBS Side cutter                                   | 1   |
| 118552         | Eagle owl wood glue express                       | 1   |