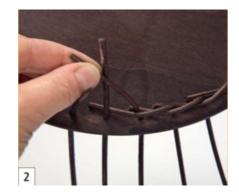

Now shorten the 3 mm ststeps to the desired length with a **side cutter** and insert them through the holes in the bottom with a projection of approx. 5 cm.

Carefully bend these ends and braid them in a **rhythm of** "before one, behind one", i.e. each bar **goes** around the next one on the outside and stays behind the next but one on the inside, the bars hold each other **after** drying (see picture 2).