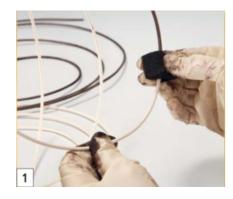

## And it is as simple as this:

The **Wooden balls**the **Rattan cane floor** and the **Rattan cane** with a small sponge and a wood glaze mixture **of** chestnut and Ebony (see picture 1)

After drying the **Rattan cane** soak in water for about 45 minutes until it is sufficiently flexible.