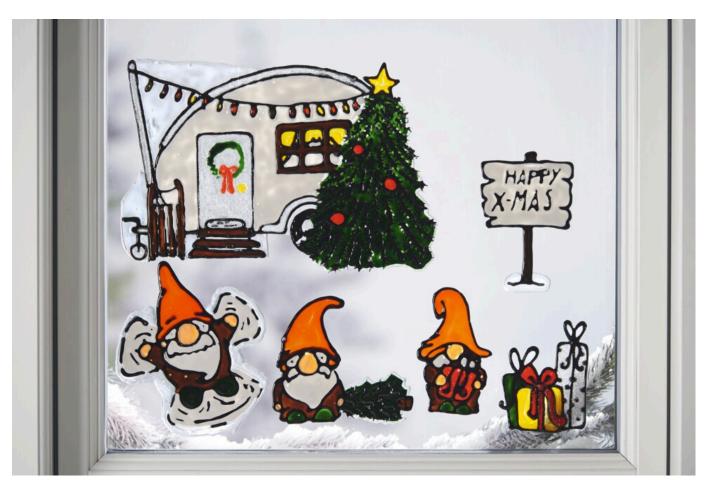

## Window Pictures Winter Gnomes

**Instructions No. 1838** 

Difficulty: Beginner

Working time: 45 Minutes

During the winter and Christmas season it is especially fun to decorate and adorn the house from top to bottom. The windows also offer plenty of room for decorations. Nothing is more suitable than Window Fantasy. Because the paint is easy to apply and therefore also great for children. Another practical feature is that the motifs can be removed from the windows again and again and replaced by new window pictures.

First download the free **motif template** and print it out. Of course, you can also paint Christmas motifs on your own as you wish. Now place **Lamp foil** you can either place the sheet on top of the window Paper or put it in a transparent cover

Before you start colouring your designs, you should cover your work surface to prevent contamination. First, paint all the outlines or contours with a black contour liner. The lines should now dry. The drying time of the contour paint is about 2 hours, but depends on the thickness of your drawn line. Now you can design the motives in your **desired colours**. Once you have painted all areas, the paint should dry for at least 24 hours. After everything has dried, you can carefully remove the motifs from the foil and apply them to your windows or doors.

Christmas is over? Simply pull the Window Fantasy motifs off the windows and you already have room for new window decorations suitable for the next season.