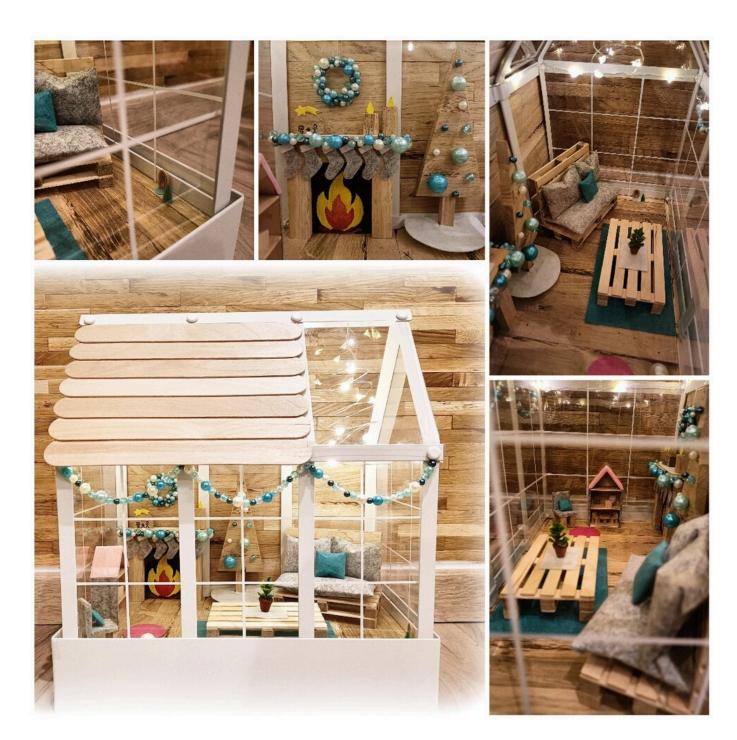

## Winning idea for a gnome house -VBS Christmas craft competition 2023

**Instructions No. 2954** 

Difficulty: Advanced

Working time: 4 Hours

This **Secret Santa house** was submitted by "MadHatter". This winning idea from the **VBS Christmas craft competition 2023** is a great example of how easy and creative it is to make a beautiful house for a gnome using wooden sticks, felt and beads.

## This is how you can recreate the gnome house:

Our winner used a bought mini greenhouse as the basis for her **gnome house**. Of course, you can also use a cardboard box with cut-out windows or our wooden doll's house. The furniture can be made from narrow and wide **wooden sticks** to suit your personal taste. The walls and floors are also made from the wooden spatulas.

For the **decorations** such as the garland and the wreaths, you can string different sized craft beads and decorate them on your elves' house. Cushions and Christmas socks are made from felting.

Are you happy with your decorations and furniture? Then you can now put everything together and light it up with a **chain of lights**. A fantastic gnome house is ready. A great decoration for the winter season!