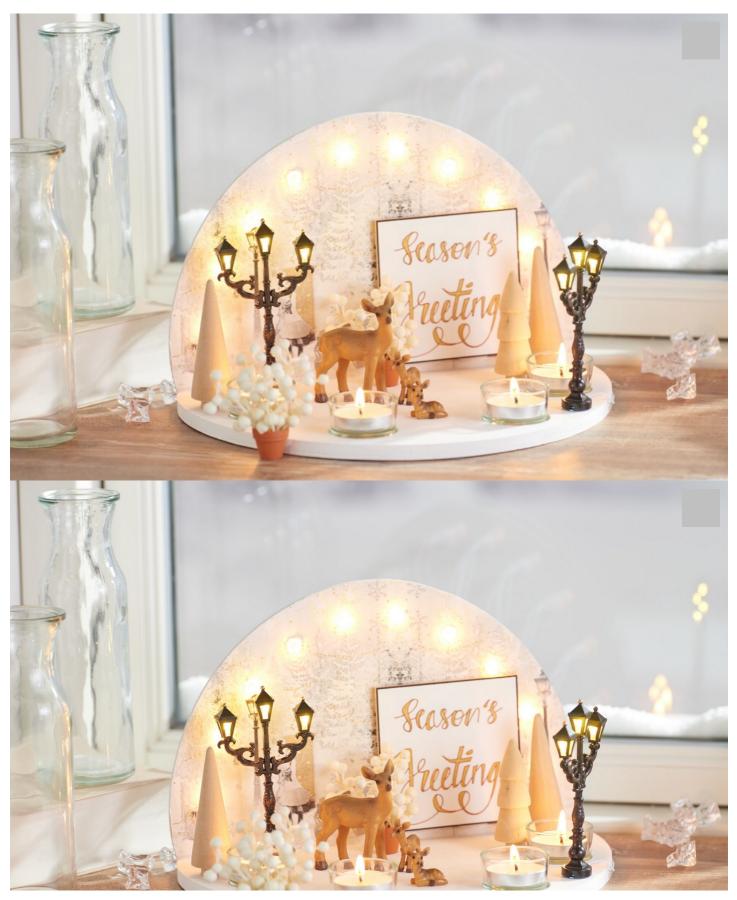

## Winter arch of lights

## Instructions No. 2373

Difficulty: Beginner

Working time: 3 Hours

When it gets dark and cold outside, this magical decoration provides a warm and cozy light in your home. Craft the pretty light arch with the help of this craft instruction very easy.