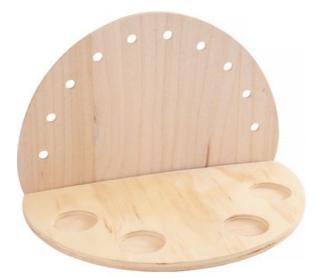

VBS Light arch with 4 tea light holders **5,99 €** Item details Quantity: 1

Add to shopping cart