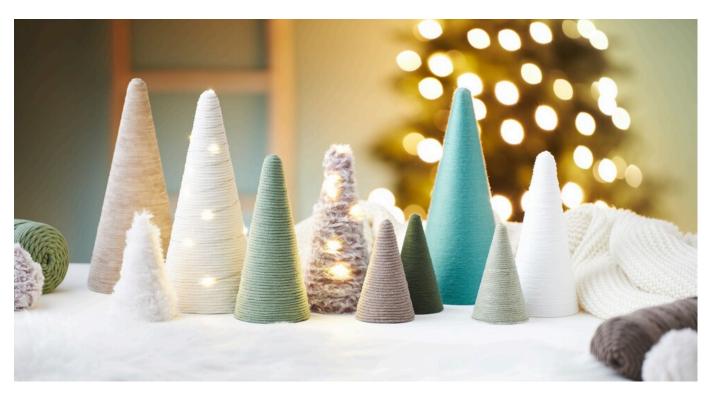

## Winter forest - trees made of wool

**Instructions No. 3482** 

Difficulty: Beginner

Working time: 30 Minutes

Winter is just around the corner and with it the perfect opportunity to transform your home into a **magical** winter wonderland. Imagine beautiful woollen trees that are not only easy to make, but also add a touch of cosiness and creativity to your living room. These step-by-step instructions will show you how to create your own winter forest with a few easy-to-find materials. There are no limits to your creativity!

## Create an enchanting winter wonderland: woollen trees

Preparations: Everything you need

Before you start your creative project, make sure you have all the materials to hand. A calming environment will also help you to concentrate on your crafting.

#### **Step 1: Attach the thread to the polystyrene cone**

Start by coating the lace of your polystyrene cone with some VBS handicraft glue. Then take a thread of your favourite wool and carefully place it on the glue. Secure the thread with a pin to make sure it doesn't slip as you continue working.

#### Step 2: Wrap the cone

Now comes the creative part: wrap the wool around the polystyrene cone step by step. You can also fix the threads in between with pins so that they don't slip unintentionally.

#### **Step 3: Add personalised accents**

To give your woollen tree even more sparkle, you have the option of wrapping a micro LED chain of lights around it. Start at the top and work your way down. It is best to attach the end of the chain of lights and the battery compartment with some hot glue. This will ensure that everything stays securely in place and blends into your winter arrangement with a soft glow.

#### It's time to create your own winter forest

Now that you know all the steps to create your own beautiful winter forest, I invite you to purchase the materials in our online shop. Take a look at our selection of different wools and micro LED chains of lights that can add a personalised touch to your project. Let your imagination run wild and create your very own enchanting winter forest!