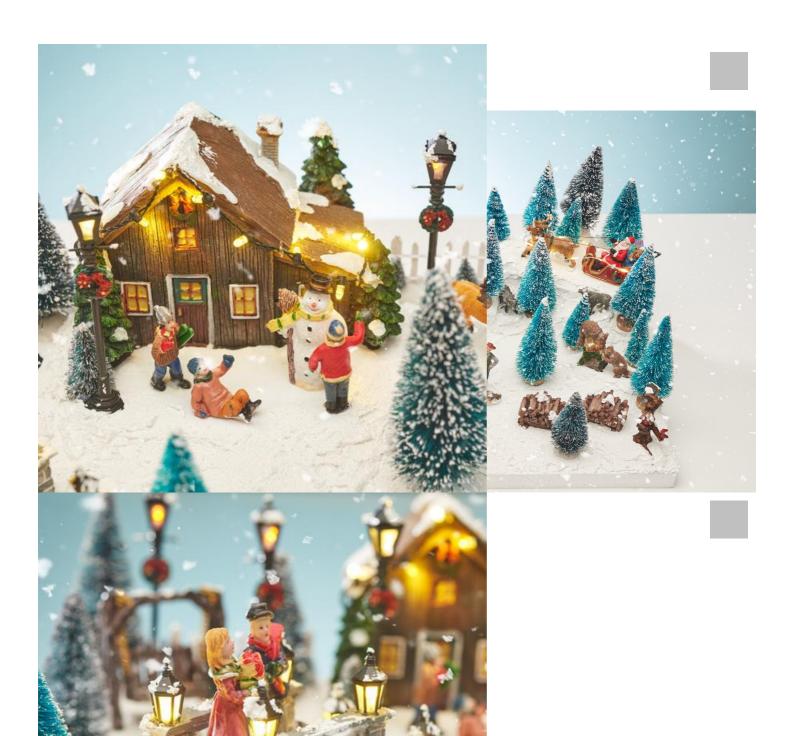

# Winter landscape with miniatures

#### Instructions No. 3149

Difficulty: Beginner

Working time: 3 Hours

Are you ready to create an enchanting wintry miniature landscape? With our simple instructions, you can create a magical backdrop that is not just a highlight for the cold season. Let's get started right away!