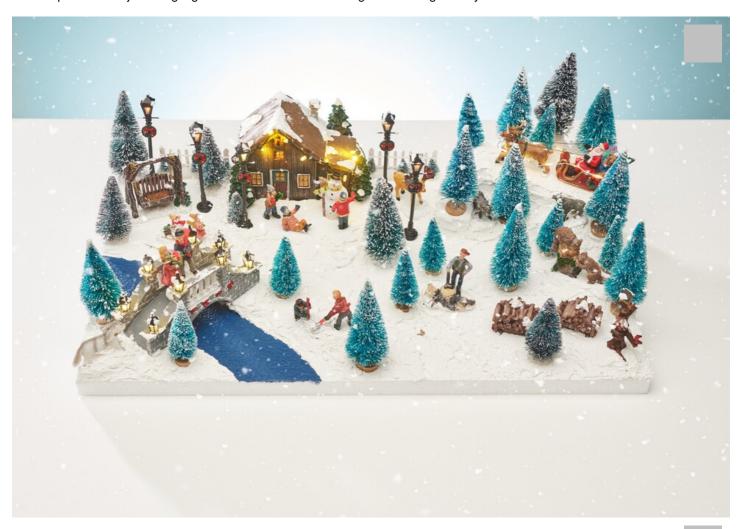

# Winter landscape with miniatures

#### Instructions No. 3149

Difficulty: Beginner

Working time: 3 Hours

Are you ready to create an enchanting wintry miniature landscape? With our simple instructions, you can create a magical backdrop that is not just a highlight for the cold season. Let's get started right away!