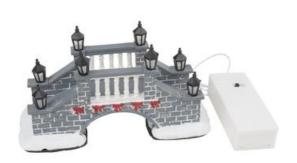

### VBS Miniature bridge "Kaliningrad", with LED lighting

18,79 €

Item

details

Quantity:

1

Add to shopping cart