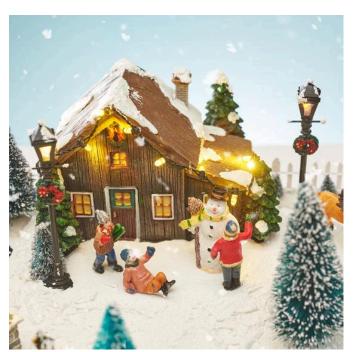

Then mark the place where you want to build a bridge with a pencil. You can also draw the course of a stream there. Use navy blue craft paint to colour in the stream and give it a natural look.

Remove the miniatures from the plate and apply decorative snow to the entire surface. Carefully place the figures in the still wet decorative snow. This ensures that the miniatures stand firmly in the landscape after drying and do not slip.

Once the decorative snow has dried and the miniatures are firmly in place, you can add further decorative accents. Apply decorative snow to the lanterns, the bridge and the roofs of your miniature landscape to give them a wintery touch.