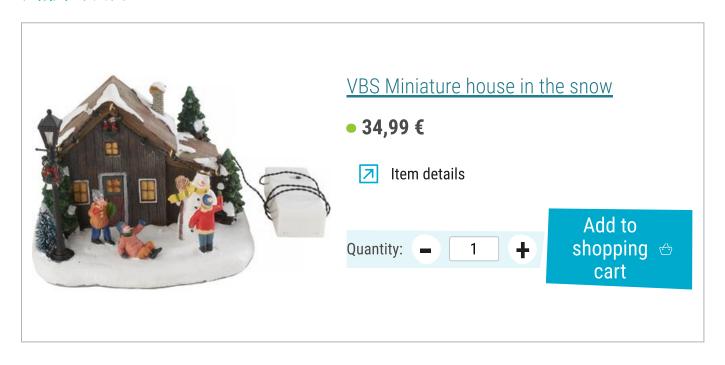

## Article information:

| Article number | Article name                                          | Qty |
|----------------|-------------------------------------------------------|-----|
| 18037          | VBS Miniature house in the snow                       | 1   |
| 836005         | VBS Miniature bridge "Kaliningrad", with LED lighting | 1   |
| 18038          | VBS Miniature santa sleigh with 1 reindeer            | 1   |
| 614016         | VBS Miniatures set "Winter"                           | 1   |
| 613941         | VBS Decoration lanterns with lighting                 | 1   |
| 836036         | VBS Miniature set "Christmas in the Forest"           | 1   |
| 617048-06      | VBS Miniature Fir Tree6 cm, 10 pieces                 | 1   |
| 617048-10      | VBS Miniature Fir Tree10 cm, 5 pieces                 | 1   |
| 560078-47      | VBS Craft paint, 15 mlNavy blue                       | 1   |
| 735520-00      | VBS Decorative snow1100 ml                            | 1   |
| 111065         | VBS Handicraft glue                                   | 1   |
| 131056         | VBS Plastic spatula, 5 parts                          | 1   |
| 132138         | Fiskars "Professional metal cutter knife", 18 mm      | 1   |
|                | (leider ausverkauft)                                  | ()  |
| 12052403       | VBS Brush assortment "BASIC", set of 5                | 1   |