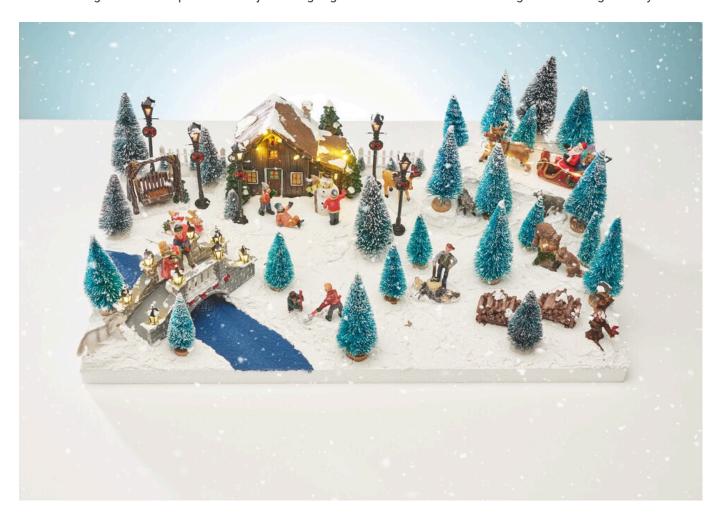

## Winter landscape with miniatures

**Instructions No. 3149** 

Difficulty: Beginner

Working time: 3 Hours

Are you ready to create an enchanting wintry miniature landscape? With our simple instructions, you can create a magical backdrop that is not just a highlight for the cold season. Let's get started right away!

Use a polystyrene sheet as a stable base for your miniature landscape. It serves as a base on which all other elements are arranged.

Cut a second polystyrene sheet into pieces of any size using a cutter knife. You can then glue these individual pieces onto the base plate as desired to create different heights and levels.

Use VBS handicraft glue for this to ensure a firm hold. Allow the glue to dry completely before continuing.

Once the glue has dried, you can now place the miniatures on the plate as you wish to get an impression of the final design.

Then mark the place where you want to build a bridge with a pencil. You can also draw the course of a stream there. Use navy blue craft paint to colour in the stream and give it a natural look.

Remove the miniatures from the plate and apply decorative snow to the entire surface. Carefully place the figures in the still wet decorative snow. This ensures that the miniatures stand firmly in the landscape after drying and do not slip.

Once the decorative snow has dried and the miniatures are firmly in place, you can add further decorative accents. Apply decorative snow to the lanterns, the bridge and the roofs of your miniature landscape to give them a wintery touch.

You have now created a magical, wintry miniature landscape that is perfect for decoration!