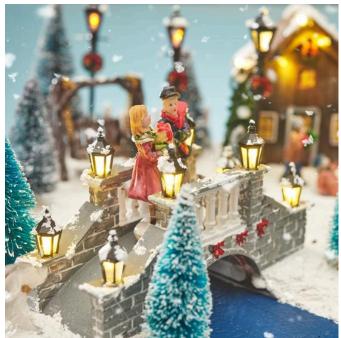

Then mark the place where you want to build a bridge with a pencil. You can also draw the course of a stream there. Use navy blue craft paint to colour in the stream and give it a natural look.

Remove the miniatures from the plate and apply decorative snow to the entire surface. Carefully place the figures in the still wet decorative snow. This ensures that the miniatures stand firmly in the landscape after drying and do not slip.

Once the decorative snow has dried and the miniatures are firmly in place, you can add further decorative accents. Apply decorative snow to the lanterns, the bridge and the roofs of your miniature landscape to give them a wintery touch.