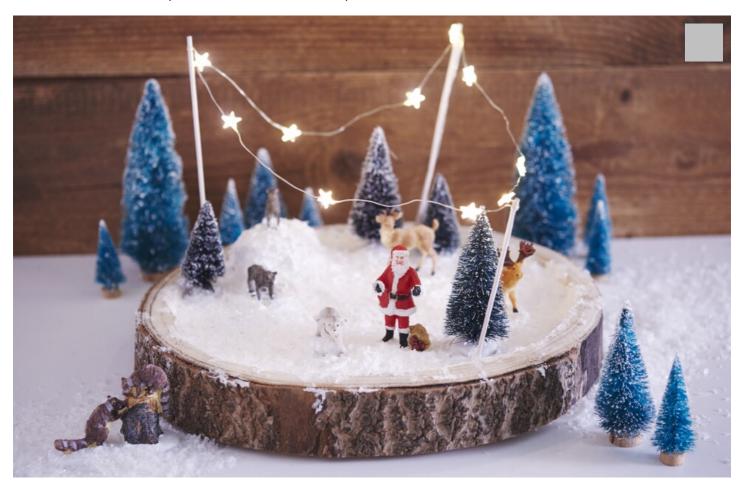

## Winter miniature landscape

Instructions No. 1827

Difficulty: Beginner

Working time: 25 Minutes

Conjure up a wintery miniature landscape with these instructions and a only few simple steps. In our example the forest animals were arranged on a wooden bowl with Decorative snow, fir trees and a chain of lights. Placed on a chest of drawers or a windowsill, the landscape in miniature format radiates pure cosiness.