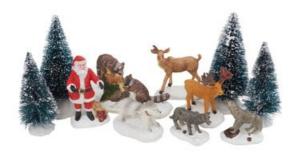

## VBS Miniature set "Christmas in the Forest"

19,99 € Item details Quantity:

1

Add to shopping cart

| The state of the s |                                             |   |
|--------------------------------------------------------------------------------------------------------------------------------------------------------------------------------------------------------------------------------------------------------------------------------------------------------------------------------------------------------------------------------------------------------------------------------------------------------------------------------------------------------------------------------------------------------------------------------------------------------------------------------------------------------------------------------------------------------------------------------------------------------------------------------------------------------------------------------------------------------------------------------------------------------------------------------------------------------------------------------------------------------------------------------------------------------------------------------------------------------------------------------------------------------------------------------------------------------------------------------------------------------------------------------------------------------------------------------------------------------------------------------------------------------------------------------------------------------------------------------------------------------------------------------------------------------------------------------------------------------------------------------------------------------------------------------------------------------------------------------------------------------------------------------------------------------------------------------------------------------------------------------------------------------------------------------------------------------------------------------------------------------------------------------------------------------------------------------------------------------------------------------|---------------------------------------------|---|
| 836036                                                                                                                                                                                                                                                                                                                                                                                                                                                                                                                                                                                                                                                                                                                                                                                                                                                                                                                                                                                                                                                                                                                                                                                                                                                                                                                                                                                                                                                                                                                                                                                                                                                                                                                                                                                                                                                                                                                                                                                                                                                                                                                         | VBS Miniature set "Christmas in the Forest" | 1 |
| 436892                                                                                                                                                                                                                                                                                                                                                                                                                                                                                                                                                                                                                                                                                                                                                                                                                                                                                                                                                                                                                                                                                                                                                                                                                                                                                                                                                                                                                                                                                                                                                                                                                                                                                                                                                                                                                                                                                                                                                                                                                                                                                                                         | Diamond snow                                | 1 |
| 735520-00                                                                                                                                                                                                                                                                                                                                                                                                                                                                                                                                                                                                                                                                                                                                                                                                                                                                                                                                                                                                                                                                                                                                                                                                                                                                                                                                                                                                                                                                                                                                                                                                                                                                                                                                                                                                                                                                                                                                                                                                                                                                                                                      | VBS Decorative snow1100 ml                  | 1 |
| 601399                                                                                                                                                                                                                                                                                                                                                                                                                                                                                                                                                                                                                                                                                                                                                                                                                                                                                                                                                                                                                                                                                                                                                                                                                                                                                                                                                                                                                                                                                                                                                                                                                                                                                                                                                                                                                                                                                                                                                                                                                                                                                                                         | Dry-Flower arrangement foam, 2 pieces       | 1 |
| 610439                                                                                                                                                                                                                                                                                                                                                                                                                                                                                                                                                                                                                                                                                                                                                                                                                                                                                                                                                                                                                                                                                                                                                                                                                                                                                                                                                                                                                                                                                                                                                                                                                                                                                                                                                                                                                                                                                                                                                                                                                                                                                                                         | VBS Bamboo wood spikes, 50 pieces           | 1 |
| 560078-80                                                                                                                                                                                                                                                                                                                                                                                                                                                                                                                                                                                                                                                                                                                                                                                                                                                                                                                                                                                                                                                                                                                                                                                                                                                                                                                                                                                                                                                                                                                                                                                                                                                                                                                                                                                                                                                                                                                                                                                                                                                                                                                      | VBS Craft paint, 15 mlWhite                 | 1 |
| 131056                                                                                                                                                                                                                                                                                                                                                                                                                                                                                                                                                                                                                                                                                                                                                                                                                                                                                                                                                                                                                                                                                                                                                                                                                                                                                                                                                                                                                                                                                                                                                                                                                                                                                                                                                                                                                                                                                                                                                                                                                                                                                                                         | VBS Plastic spatula, 5 parts                | 1 |
| 692618                                                                                                                                                                                                                                                                                                                                                                                                                                                                                                                                                                                                                                                                                                                                                                                                                                                                                                                                                                                                                                                                                                                                                                                                                                                                                                                                                                                                                                                                                                                                                                                                                                                                                                                                                                                                                                                                                                                                                                                                                                                                                                                         | VBS Miniature fir tree, set of 16, snowed   | 1 |