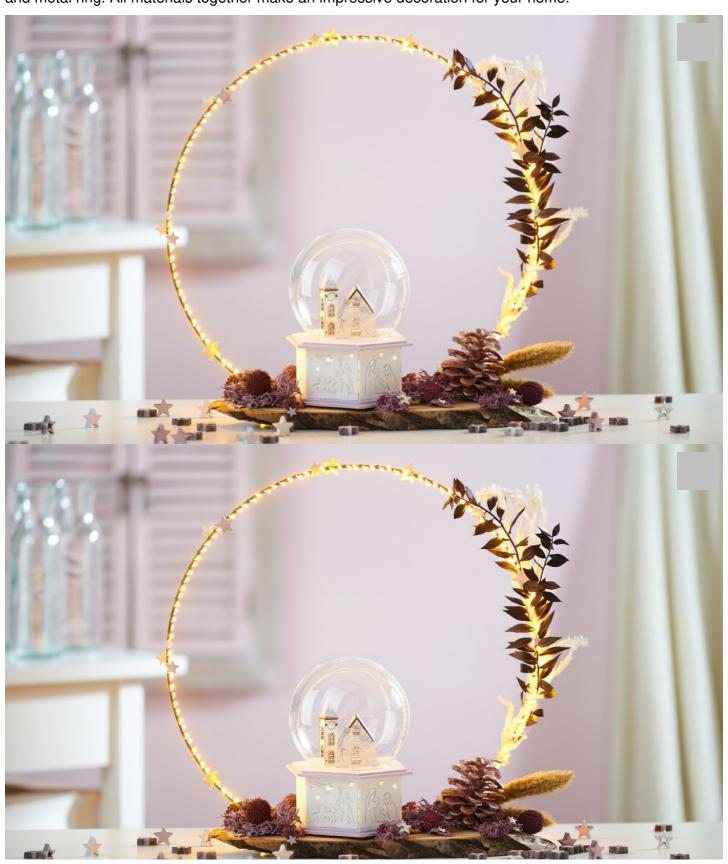

## Winter scene with metal ring

Instructions No. 2672

Difficulty: Beginner

Working time: 4 Hours

Are you looking for a special decoration for the winter and Christmas season? Then we have just the thing! This wintry scene combines nature like tree slice and dried flowers with light, wooden miniatures and metal ring. All materials together make an impressive decoration for your home.