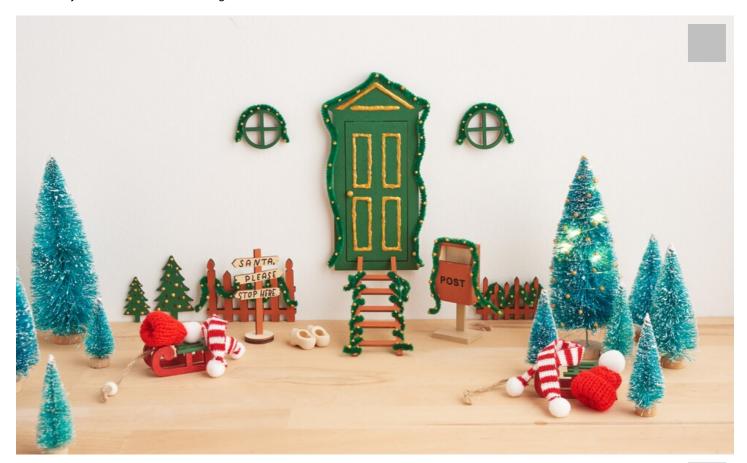

# Winter Secret Santa door scene

#### Welcome to the magical world of Secret Santa doors

Are you ready for a magical craft project that will add a special touch to your home and inspire the whole family's imagination? With our **step-by-step instructions**, you can create a wonderful **Secret Santa door** that will delight everyone, not just at Christmas time. Secret Santa doors are a great way to conjure up a little magic in your everyday life and tell your children a new and exciting story.

Our detailed instructions will guide you through the whole process and show you how to create an enchanting Secret Santa door with just a few materials. Let's get started!