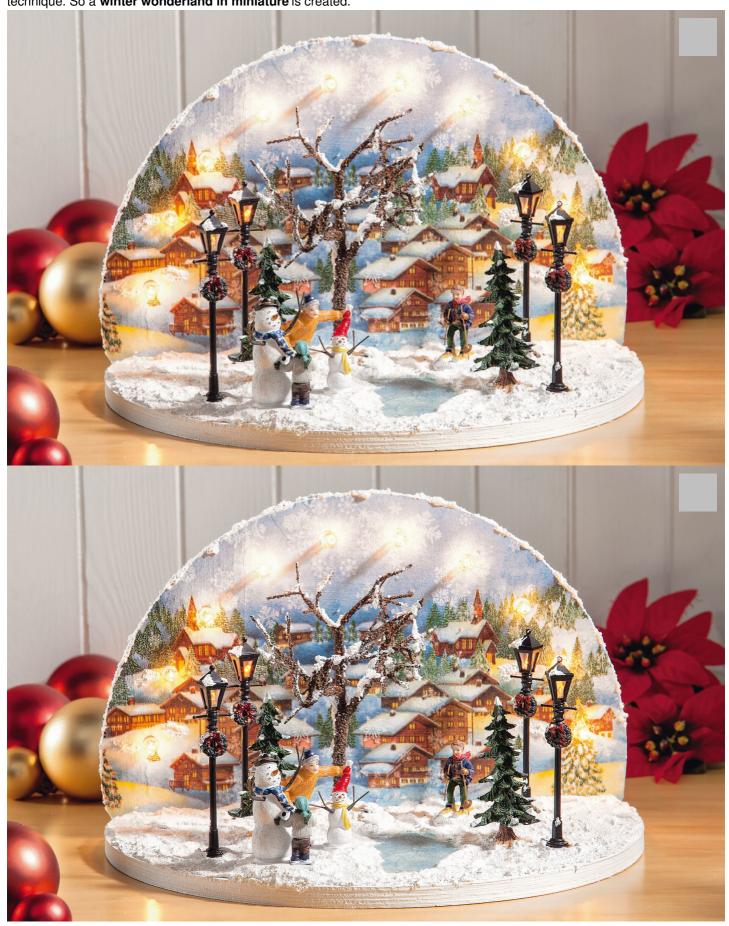

## Winterlicher Lichterbogen mit detailgetreuen Miniaturen

Instructions No. 708

This lovingly designed winter landscape consists of various detailed decorative figures against a background of Napkin technique. So a **winter wonderland in miniature** is created.

## Article information:

| Article number | Article name                             | Qty |
|----------------|------------------------------------------|-----|
| 633215         | Fawn, set of 4                           | 1   |
| 614016         | VBS Miniatures set "Winter"              | 2   |
| 613941         | VBS Decoration lanterns with lighting    | 1   |
| 735520-25      | VBS Decorative snow250 ml                | 1   |
| 560085-80      | VBS Craft paint, 50 mlWhite              | 1   |
| 726085         | VBS Napkin varnish "Matt"100 ml          | 1   |
| 110938         | Spray adhesive Odif 404, removable       | 1   |
| 120371-10      | VBS Flat brush "Easy-Brush"Size 10/10 mm | 1   |
| 120340         | VBS Napkin brush/Decoupage brush         | 1   |
| 131056         | VBS Plastic spatula, 5 parts             | 1   |
| 132824         | Hobby scalpel                            | 1   |