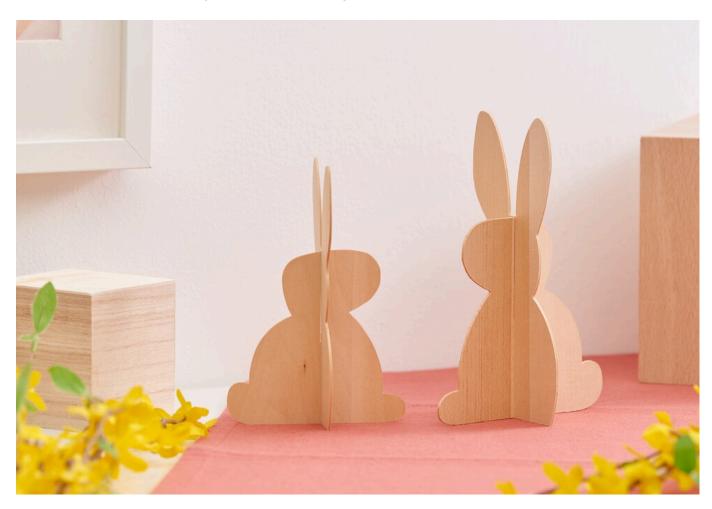

### Wooden bunnies with the Cricut

#### **Instructions No. 2778**

Difficulty: Advanced

Working time: 1 hour

These **cute bunnies** are easily made with our free file provided for you. With the help of the **Cricut** products, the great bunnies are easily and precisely cut out to be stuck together. Afterwards, you can decorate the bunnies further or leave them plain wood in their original state.