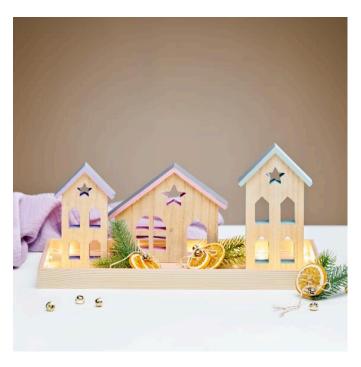

## Wooden silhouettes on tray

**Instructions No. 3108** 

Difficulty: Beginner

Working time: 4 Hours

Experience the natural beauty of wooden houses and home-made decorations. This Christmas table decoration has a minimalist design with just a little colour and looks very elegant thanks to the wooden look, the atmospheric chain of lights and few other accessories. Be inspired by this idea and use it to create a warm, inviting atmosphere in your home.

## **Design with colour**

If you want to recreate our idea exactly, use craft paint in powder, pastel pink, lavender, sea green and stone grey to paint the wooden pieces. Carefully paint the top edge of the tray, the roofs of the houses and the inside edges of the windows, door and stars with the different colours using a fine brush.

Fix the chain of lights to the inside edge of the tray with a few dots of hot glue.

Tie two fir branches together with a piece of cord.
Using a needle, thread dried orange slices and small jingles onto the cord and tie the ends into a small bow. Make more pieces of this decorative accessory.

Now you can arrange all the pieces on the tray and display them decoratively in your home.